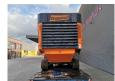

## Doppstadt DW 3060 K Buffel Type F Biopower!

## **Beschrijving**

Schade: schadevrij

Doppstadt DW 3060 K.

Year: 2018. Hours: 1997. Weight: 30.000 kg. CE Machine. Magnetbelt. Biopower. Pads: 500 mm. UC: 80%.

Radio Remote Control.

Mercedes Benz OM 460 LA engine.

360 KW

Tank Capacity: 2 x 300 liter.

ID NR: 396.

The General Terms and Conditions of Heinhuis are applicable to all adverts, offers and quotations by Heinhuis, all agreements entered into by Heinhuis and the negotiations preceding them. By any form of response you accept the applicability of the General Terms and Conditions of Heinhuis and you declare that you have taken note of these General Terms and Conditions. Our prices are export netto prices.