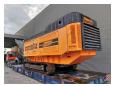

## Doppstadt DW 3060 K Buffel Type F Biopower!

## **Beschrijving**

Schade: schadevrij

Doppstadt DW 3060 K.

Year: 2018. Hours: 1997. Weight: 30.000 kg. CE Machine. Magnetbelt. Biopower. Pads: 500 mm. UC: 80%.

Radio Remote Control.

Mercedes Benz OM 460 LA engine.

360 KW

Tank Capacity: 2 x 300 liter.

ID NR: 396.

The General Terms and Conditions of Heinhuis are applicable to all adverts, offers and quotations by Heinhuis, all agreements entered into by Heinhuis and the negotiations preceding them. By any form of response you accept the applicability of the General Terms and Conditions of Heinhuis and you declare that you have taken note of these General Terms and Conditions. Our prices are export netto prices.