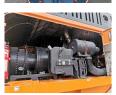

## **Beschrijving**

Schade: schadevrij

Doppstadt DW 3060 K.

Year: 2018. Hours: 1997. Weight: 30.000 kg. CE Machine. Magnetbelt. Biopower. Pads: 500 mm. UC: 80%.

Radio Remote Control.

Mercedes Benz OM 460 LA engine.

360 KW

Tank Capacity: 2 x 300 liter.

ID NR: 396.

The General Terms and Conditions of Heinhuis are applicable to all adverts, offers and quotations by Heinhuis, all agreements entered into by Heinhuis and the negotiations preceding them. By any form of response you accept the applicability of the General Terms and Conditions of Heinhuis and you declare that you have taken note of these General Terms and Conditions. Our prices are export netto prices.