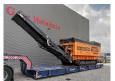

## Doppstadt DW 3060 K Buffel Type F Biopower!

## **Beschrijving**

Schade: schadevrij

Doppstadt DW 3060 K.

Year: 2018. Hours: 1997. Weight: 30.000 kg. CE Machine. Magnetbelt. Biopower. Pads: 500 mm. UC: 80%.

Radio Remote Control.

Mercedes Benz OM 460 LA engine.

360 KW

Tank Capacity: 2 x 300 liter.

ID NR: 396.

The General Terms and Conditions of Heinhuis are applicable to all adverts, offers and quotations by Heinhuis, all agreements entered into by Heinhuis and the negotiations preceding them. By any form of response you accept the applicability of the General Terms and Conditions of Heinhuis and you declare that you have taken note of these General Terms and Conditions. Our prices are export netto prices.