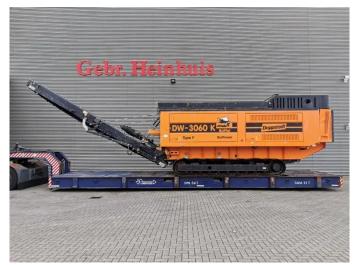

## Doppstadt DW 3060 K Buffel Type F Biopower!

## **Beschrijving**

Schade: schadevrij

Doppstadt DW 3060 K.

Year: 2018. Hours: 1997. Weight: 30.000 kg. CE Machine. Magnetbelt. Biopower. Pads: 500 mm. UC: 80%.

Radio Remote Control.

Mercedes Benz OM 460 LA engine.

360 KW

Tank Capacity: 2 x 300 liter.

ID NR: 396.

The General Terms and Conditions of Heinhuis are applicable to all adverts, offers and quotations by Heinhuis, all agreements entered into by Heinhuis and the negotiations preceding them. By any form of response you accept the applicability of the General Terms and Conditions of Heinhuis and you declare that you have taken note of these General Terms and Conditions. Our prices are export netto prices.