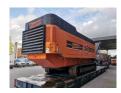

## Doppstadt DW 3060 K Buffel Type F Biopower!

## **Beschrijving**

Schade: schadevrij

Doppstadt DW 3060 K.

Year: 2018. Hours: 1997. Weight: 30.000 kg. CE Machine. Magnetbelt. Biopower. Pads: 500 mm. UC: 80%.

Radio Remote Control.

Mercedes Benz OM 460 LA engine.

360 KW

Tank Capacity: 2 x 300 liter.

ID NR: 396.

The General Terms and Conditions of Heinhuis are applicable to all adverts, offers and quotations by Heinhuis, all agreements entered into by Heinhuis and the negotiations preceding them. By any form of response you accept the applicability of the General Terms and Conditions of Heinhuis and you declare that you have taken note of these General Terms and Conditions. Our prices are export netto prices.