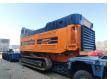

## Doppstadt DW 3060K Buffel Type F!

## **Beschrijving**

Schade: schadevrij

Doppstadt DW 3060K Buffel Type F.

Year: 2017. Hours: 4470. Weight: 30.000 kg. CE Machine.

Radio Remote + Remote on cable.

2 way convenyor.

UC: 80%.

ID NR: 56.