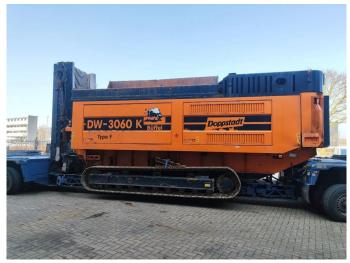

## Doppstadt DW 3060K Buffel Type F!

## **Beschrijving**

Schade: schadevrij

Doppstadt DW 3060K Buffel Type F.

Year: 2017. Hours: 4470. Weight: 30.000 kg. CE Machine.

Radio Remote + Remote on cable.

2 way convenyor.

UC: 80%.

ID NR: 56.