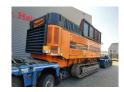

## Doppstadt DW 3060K Buffel Type F!

## **Beschrijving**

Schade: schadevrij

Doppstadt DW 3060K Buffel Type F.

Year: 2017. Hours: 4470. Weight: 30.000 kg. CE Machine.

Radio Remote + Remote on cable.

2 way convenyor.

UC: 80%.

ID NR: 56.