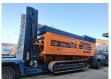

## Doppstadt DW 3060K Buffel Type F!

## **Beschrijving**

Schade: schadevrij

Doppstadt DW 3060K Buffel Type F.

Year: 2017. Hours: 4470. Weight: 30.000 kg. CE Machine.

Radio Remote + Remote on cable.

2 way convenyor.

UC: 80%.

ID NR: 56.