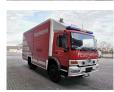

## **Mercedes-Benz** 4x4 Manual 7165 KM Generator Firetruck Camper Expeditions Truck Like New!

## Beschrijving

Schade: schadevrij

Mercedes Benz Atego 918 4x4.

Year: 2003.

Milage: Only 7165 !! Manual gearbox 6 gears. Weight: 7150 kg. Max weight: 9800 kg.

Axle load: 1: 4300 kg. 2: 6200 kg. Engine brake. Radio.

Wheelbase: 3850 mm. Steelsuspension.

4x4.

130 KW / 180 HP.

Zordan 20 KVA Generator with Lombardini LDW 602 B1

engine with only 171 hours!

Toolboxes.

2 seperates rooms! Tyres: 10R22,5 90%

See pictures!!

Nice truck to make an Camper!

Like New!

ID NR: 140.

The General Terms and Conditions of Heinhuis are applicable to all adverts, offers and quotations by Heinhuis, all agreements entered into by Heinhuis and the negotiations preceding them. By any form of response you accept the applicability of the General Terms and Conditions of Heinhuis and you declare that you have taken note of these General Terms and Conditions. Our prices are export netto prices.