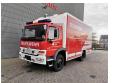

## **Mercedes-Benz** 4x4 Manual 7165 KM Generator Firetruck Camper Expeditions Truck Like New!

## Beschrijving

Schade: schadevrij

Mercedes Benz Atego 918 4x4.

Year: 2003.

Milage: Only 7165 !! Manual gearbox 6 gears. Weight: 7150 kg. Max weight: 9800 kg.

Axle load: 1: 4300 kg. 2: 6200 kg. Engine brake. Radio.

Wheelbase: 3850 mm. Steelsuspension.

4x4.

130 KW / 180 HP.

Zordan 20 KVA Generator with Lombardini LDW 602 B1

engine with only 171 hours!

Toolboxes.

2 seperates rooms! Tyres: 10R22,5 90%

See pictures!!