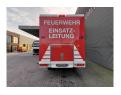

## Beschrijving

Schade: schadevrij

Mercedes Benz Atego 918 4x4.

Year: 2003.

Milage: Only 7165 !! Manual gearbox 6 gears. Weight: 7150 kg. Max weight: 9800 kg.

Axle load: 1: 4300 kg. 2: 6200 kg. Engine brake. Radio.

Wheelbase: 3850 mm. Steelsuspension.

4x4.

130 KW / 180 HP.

Zordan 20 KVA Generator with Lombardini LDW 602 B1

engine with only 171 hours!

Toolboxes.

2 seperates rooms! Tyres: 10R22,5 90%

See pictures!!

Nice truck to make an Camper!

Like New!

ID NR: 140.

The General Terms and Conditions of Heinhuis are applicable to all adverts, offers and quotations by Heinhuis, all agreements entered into by Heinhuis and the negotiations preceding them. By any form of response you accept the applicability of the General Terms and Conditions of Heinhuis and you declare that you have taken note of these General Terms and Conditions. Our prices are export netto prices.