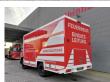

## **Mercedes-Benz** 4x4 Manual 7165 KM Generator Firetruck Camper Expeditions Truck Like New!

## Beschrijving

Schade: schadevrij

Mercedes Benz Atego 918 4x4.

Year: 2003.

Milage: Only 7165 !! Manual gearbox 6 gears. Weight: 7150 kg. Max weight: 9800 kg.

Axle load: 1: 4300 kg. 2: 6200 kg. Engine brake. Radio.

Wheelbase: 3850 mm. Steelsuspension.

4x4.

130 KW / 180 HP.

Zordan 20 KVA Generator with Lombardini LDW 602 B1

engine with only 171 hours!

Toolboxes.

2 seperates rooms! Tyres: 10R22,5 90%

See pictures!!