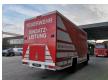

## Beschrijving

Schade: schadevrij

Mercedes Benz Atego 918 4x4.

Year: 2003.

Milage: Only 7165 !! Manual gearbox 6 gears. Weight: 7150 kg. Max weight: 9800 kg.

Axle load: 1: 4300 kg. 2: 6200 kg. Engine brake. Radio.

Wheelbase: 3850 mm. Steelsuspension.

4x4.

130 KW / 180 HP.

Zordan 20 KVA Generator with Lombardini LDW 602 B1

engine with only 171 hours!

Toolboxes.

2 seperates rooms! Tyres: 10R22,5 90%

See pictures!!

Nice truck to make an Camper!

Like New!

ID NR: 140.

The General Terms and Conditions of Heinhuis are applicable to all adverts, offers and quotations by Heinhuis, all agreements entered into by Heinhuis and the negotiations preceding them. By any form of response you accept the applicability of the General Terms and Conditions of Heinhuis and you declare that you have taken note of these General Terms and Conditions. Our prices are export netto prices.