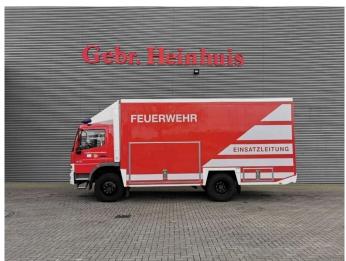

## **Mercedes-Benz** 4x4 Manual 7165 KM Generator Firetruck Camper Expeditions Truck Like New!

## Beschrijving

Schade: schadevrij

Mercedes Benz Atego 918 4x4.

Year: 2003.

Milage: Only 7165 !! Manual gearbox 6 gears. Weight: 7150 kg. Max weight: 9800 kg.

Axle load: 1: 4300 kg. 2: 6200 kg. Engine brake. Radio.

Wheelbase: 3850 mm. Steelsuspension.

4x4.

130 KW / 180 HP.

Zordan 20 KVA Generator with Lombardini LDW 602 B1

engine with only 171 hours!

Toolboxes.

2 seperates rooms! Tyres: 10R22,5 90%

See pictures!!