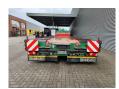

## **Goldhofer** MPA 5A 7 Meter Extandable Powersteering Liftaxle 12 Tons Axles!

## **Beschrijving**

Schade: schadevrij

Goldhofer MPA 5A.

Year: 2016.

12 tons BPW axles. Weight: 17.300 kg. Load Capacity: 68.700 kg. Max weight: 86.000 kg. Kingpin load: 26.000 kg.

Hydraulic from trailer works on NATO + Hydraulic from a truck.

Sparetyre. EBS ABS ALB.

Radio Remote Control. 7 Meter Extandable. 2 x 25 cm widened. Betweentable: 30 cm.

Allu boards + toolbox on gooseneck.

1st axle liftaxle.

Powersteering 5 steering axles.

Hydr. suspension. Dimmensions:

Neck:

L: 3100 mm. W: 2550 mm. H: 1550 mm.

Kingpin height: 1300 mm.

Floor:

L: 10.000 mm. W: 2750 mm. H: 900 mm.

Tyres: 245/70R17,5 70%.

German Trailer!

ID NR: 409.