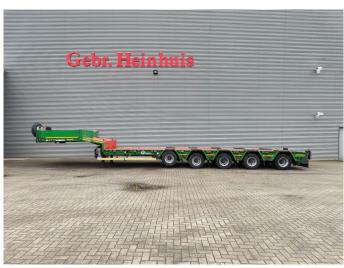

## **Goldhofer** MPA 5A 7 Meter Extandable Powersteering Liftaxle 12 Tons Axles!

## **Beschrijving**

Schade: schadevrij

Goldhofer MPA 5A.

Year: 2016.

12 tons BPW axles. Weight: 17.300 kg. Load Capacity: 68.700 kg. Max weight: 86.000 kg. Kingpin load: 26.000 kg.

Hydraulic from trailer works on NATO + Hydraulic from a truck.

Sparetyre. EBS ABS ALB.

Radio Remote Control. 7 Meter Extandable. 2 x 25 cm widened. Betweentable: 30 cm.

Allu boards + toolbox on gooseneck.

1st axle liftaxle.

Powersteering 5 steering axles.

Hydr. suspension. Dimmensions:

Neck:

L: 3100 mm. W: 2550 mm. H: 1550 mm.

Kingpin height: 1300 mm.

Floor:

L: 10.000 mm. W: 2750 mm. H: 900 mm.

Tyres: 245/70R17,5 70%.

German Trailer!

ID NR: 409.