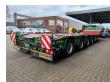

## **Goldhofer** MPA 5A 7 Meter Extandable Powersteering Liftaxle 12 Tons Axles!

## **Beschrijving**

Schade: schadevrij

Goldhofer MPA 5A.

Year: 2016.

12 tons BPW axles. Weight: 17.300 kg. Load Capacity: 68.700 kg. Max weight: 86.000 kg. Kingpin load: 26.000 kg.

Hydraulic from trailer works on NATO + Hydraulic from a truck.

Sparetyre. EBS ABS ALB.

Radio Remote Control. 7 Meter Extandable. 2 x 25 cm widened. Betweentable: 30 cm.

Allu boards + toolbox on gooseneck.

1st axle liftaxle.

Powersteering 5 steering axles.

Hydr. suspension. Dimmensions:

Neck:

L: 3100 mm. W: 2550 mm. H: 1550 mm.

Kingpin height: 1300 mm.

Floor:

L: 10.000 mm. W: 2750 mm. H: 900 mm.

Tyres: 245/70R17,5 70%.

German Trailer!

ID NR: 409.