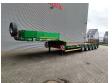

## **Goldhofer** MPA 5A 7 Meter Extandable Powersteering Liftaxle 12 Tons Axles!

## **Beschrijving**

Schade: schadevrij

Goldhofer MPA 5A.

Year: 2016.

12 tons BPW axles. Weight: 17.300 kg. Load Capacity: 68.700 kg. Max weight: 86.000 kg. Kingpin load: 26.000 kg.

Hydraulic from trailer works on NATO + Hydraulic from a truck.

Sparetyre. EBS ABS ALB.

Radio Remote Control. 7 Meter Extandable. 2 x 25 cm widened. Betweentable: 30 cm.

Allu boards + toolbox on gooseneck.

1st axle liftaxle.

Powersteering 5 steering axles.

Hydr. suspension. Dimmensions:

Neck:

L: 3100 mm. W: 2550 mm. H: 1550 mm.

Kingpin height: 1300 mm.

Floor:

L: 10.000 mm. W: 2750 mm. H: 900 mm.

Tyres: 245/70R17,5 70%.

German Trailer!

ID NR: 409.