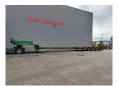

## **Goldhofer** MPA 5A 7 Meter Extandable Powersteering Liftaxle 12 Tons Axles!

## **Beschrijving**

Schade: schadevrij

Goldhofer MPA 5A.

Year: 2016.

12 tons BPW axles. Weight: 17.300 kg. Load Capacity: 68.700 kg. Max weight: 86.000 kg. Kingpin load: 26.000 kg.

Hydraulic from trailer works on NATO + Hydraulic from a truck.

Sparetyre. EBS ABS ALB.

Radio Remote Control. 7 Meter Extandable. 2 x 25 cm widened. Betweentable: 30 cm.

Allu boards + toolbox on gooseneck.

1st axle liftaxle.

Powersteering 5 steering axles.

Hydr. suspension. Dimmensions:

Neck:

L: 3100 mm. W: 2550 mm. H: 1550 mm.

Kingpin height: 1300 mm.

Floor:

L: 10.000 mm. W: 2750 mm. H: 900 mm.

Tyres: 245/70R17,5 70%.

German Trailer!

ID NR: 409.