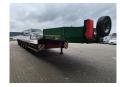

## **Goldhofer** MPA 5A 7 Meter Extandable Powersteering Liftaxle 12 Tons Axles!

## **Beschrijving**

Schade: schadevrij

Goldhofer MPA 5A.

Year: 2016.

12 tons BPW axles. Weight: 17.300 kg. Load Capacity: 68.700 kg. Max weight: 86.000 kg. Kingpin load: 26.000 kg.

Hydraulic from trailer works on NATO + Hydraulic from a truck.

Sparetyre. EBS ABS ALB.

Radio Remote Control. 7 Meter Extandable. 2 x 25 cm widened. Betweentable: 30 cm.

Allu boards + toolbox on gooseneck.

1st axle liftaxle.

Powersteering 5 steering axles.

Hydr. suspension. Dimmensions:

Neck:

L: 3100 mm. W: 2550 mm. H: 1550 mm.

Kingpin height: 1300 mm.

Floor:

L: 10.000 mm. W: 2750 mm. H: 900 mm.

Tyres: 245/70R17,5 70%.

German Trailer!

ID NR: 409.