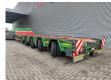

## **Goldhofer** MPA 5A 7 Meter Extandable Powersteering Liftaxle 12 Tons Axles!

## **Beschrijving**

Schade: schadevrij

Goldhofer MPA 5A.

Year: 2016.

12 tons BPW axles. Weight: 17.300 kg. Load Capacity: 68.700 kg. Max weight: 86.000 kg. Kingpin load: 26.000 kg.

Hydraulic from trailer works on NATO + Hydraulic from a truck.

Sparetyre. EBS ABS ALB.

Radio Remote Control. 7 Meter Extandable. 2 x 25 cm widened. Betweentable: 30 cm.

Allu boards + toolbox on gooseneck.

1st axle liftaxle.

Powersteering 5 steering axles.

Hydr. suspension. Dimmensions:

Neck:

L: 3100 mm. W: 2550 mm. H: 1550 mm.

Kingpin height: 1300 mm.

Floor:

L: 10.000 mm. W: 2750 mm. H: 900 mm.

Tyres: 245/70R17,5 70%.

German Trailer!

ID NR: 409.