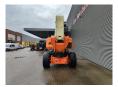

## **JLG** 1250 AJP 450 KG 40.1 meter!

## **Beschrijving**

Schade: schadevrij

JLG 1250 AJP.

Year: 2008. Hours: 5467. Weight: 19.950 kg. CE machine.

Max capacity basket: 230 - 450 kg.

Max lateral force: 400 N. Max wind speed: 12,5 m/s. Max permitted tilt: 5 degree.

4x4x4.
Widened UC.
Quick stick.
Rotated basket.
Rotated Jip.

Max platform height: 38.1 meter. Max working height: 40.1 meter. Max outreach: 19.25 meter. Tyres: 445/50D710 70%.

German Machine!

ID NR: 392.