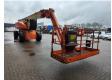

## **JLG** 1250 AJP 450 KG 40.1 meter!

## **Beschrijving**

Schade: schadevrij

JLG 1250 AJP.

Year: 2008. Hours: 5467. Weight: 19.950 kg. CE machine.

Max capacity basket: 230 - 450 kg.

Max lateral force: 400 N. Max wind speed: 12,5 m/s. Max permitted tilt: 5 degree.

4x4x4.
Widened UC.
Quick stick.
Rotated basket.
Rotated Jip.

Max platform height: 38.1 meter. Max working height: 40.1 meter. Max outreach: 19.25 meter. Tyres: 445/50D710 70%.

German Machine!

ID NR: 392.