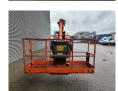

## **Beschrijving**

Schade: schadevrij

JLG 1250 AJP.

Year: 2008. Hours: 5467. Weight: 19.950 kg. CE machine.

Max capacity basket: 230 - 450 kg.

Max lateral force: 400 N. Max wind speed: 12,5 m/s. Max permitted tilt: 5 degree.

4x4x4.
Widened UC.
Quick stick.
Rotated basket.
Rotated Jip.

Max platform height: 38.1 meter. Max working height: 40.1 meter. Max outreach: 19.25 meter. Tyres: 445/50D710 70%.

German Machine!

ID NR: 392.