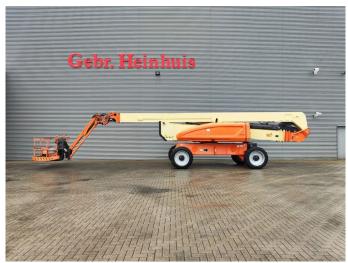

## **JLG** 1250 AJP 450 KG 40.1 meter!

## **Beschrijving**

Schade: schadevrij

JLG 1250 AJP.

Year: 2008. Hours: 5467. Weight: 19.950 kg. CE machine.

Max capacity basket: 230 - 450 kg.

Max lateral force: 400 N. Max wind speed: 12,5 m/s. Max permitted tilt: 5 degree.

4x4x4.
Widened UC.
Quick stick.
Rotated basket.
Rotated Jip.

Max platform height: 38.1 meter. Max working height: 40.1 meter. Max outreach: 19.25 meter. Tyres: 445/50D710 70%.

German Machine!

ID NR: 392.