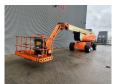

## **JLG** 1250 AJP 450 KG 40.1 meter!

## **Beschrijving**

Schade: schadevrij

JLG 1250 AJP.

Year: 2008. Hours: 5467. Weight: 19.950 kg. CE machine.

Max capacity basket: 230 - 450 kg.

Max lateral force: 400 N. Max wind speed: 12,5 m/s. Max permitted tilt: 5 degree.

4x4x4.
Widened UC.
Quick stick.
Rotated basket.
Rotated Jip.

Max platform height: 38.1 meter. Max working height: 40.1 meter. Max outreach: 19.25 meter. Tyres: 445/50D710 70%.

German Machine!

ID NR: 392.