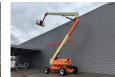

## **JLG** 1250 AJP 450 KG 40.1 meter!

## **Beschrijving**

Schade: schadevrij

JLG 1250 AJP.

Year: 2008. Hours: 5467. Weight: 19.950 kg. CE machine.

Max capacity basket: 230 - 450 kg.

Max lateral force: 400 N. Max wind speed: 12,5 m/s. Max permitted tilt: 5 degree.

4x4x4.
Widened UC.
Quick stick.
Rotated basket.
Rotated Jip.

Max platform height: 38.1 meter. Max working height: 40.1 meter. Max outreach: 19.25 meter. Tyres: 445/50D710 70%.

German Machine!

ID NR: 392.