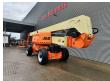

## **JLG** 1250 AJP 450 KG 40.1 meter!

## **Beschrijving**

Schade: schadevrij

JLG 1250 AJP.

Year: 2008. Hours: 5467. Weight: 19.950 kg. CE machine.

Max capacity basket: 230 - 450 kg.

Max lateral force: 400 N. Max wind speed: 12,5 m/s. Max permitted tilt: 5 degree.

4x4x4.
Widened UC.
Quick stick.
Rotated basket.
Rotated Jip.

Max platform height: 38.1 meter. Max working height: 40.1 meter. Max outreach: 19.25 meter. Tyres: 445/50D710 70%.

German Machine!

ID NR: 392.