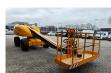

# Haulotte H14 TX

### Beschrijving

Schade: schadevrij

Haulotte H14 TX.

Year: 2008. Hours: 4076. Weight: 5900 kg. CE machine. 28 KW deutz F3L 1011F engine. Max capacity basket: 230 kg / 2 persons + 70 kg. Max lateral force: 400 N. Max wind speed: 16.5 m/s. Max permitted tilt: 5 degree / 50%. Rotated basket. Max working height: 14 meter. Tyres: 14-17.5 80%.