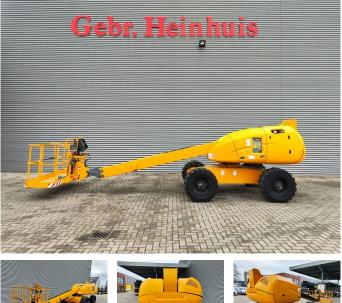

# Haulotte H14 TX

### Beschrijving

Schade: schadevrij

Haulotte H14 TX.

Year: 2008. Hours: 4076. Weight: 5900 kg. CE machine. 28 KW deutz F3L 1011F engine. Max capacity basket: 230 kg / 2 persons + 70 kg. Max lateral force: 400 N. Max wind speed: 16.5 m/s. Max permitted tilt: 5 degree / 50%. Rotated basket. Max working height: 14 meter. Tyres: 14-17.5 80%.