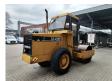

## Caterpillar CS-433C 4800 Hours!

## **Beschrijving**

Schade: schadevrij

Caterpillar CS-433C.

Year: 2001. Hours: 4803. Weight: 6978 kg. CE machine. 73 KW. Vibration.

Tyres: 14.9-24 70%.

Original paint! Original hours!

German Machine!

ID NR: 86.