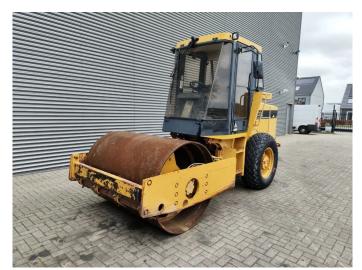

## Caterpillar CS-433C 4800 Hours!

## **Beschrijving**

Schade: schadevrij

Caterpillar CS-433C.

Year: 2001. Hours: 4803. Weight: 6978 kg. CE machine. 73 KW. Vibration.

Tyres: 14.9-24 70%.

Original paint! Original hours!

German Machine!

ID NR: 86.