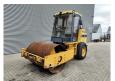

## Caterpillar CS-433C 4800 Hours!

## **Beschrijving**

Schade: schadevrij

Caterpillar CS-433C.

Year: 2001. Hours: 4803. Weight: 6978 kg. CE machine. 73 KW. Vibration.

Tyres: 14.9-24 70%.

Original paint! Original hours!

German Machine!

ID NR: 86.