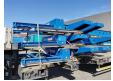

## **Nooteboom** Super Wing Carriers extensions for tranport of windmill blades longen then 65 Meter!

## **Beschrijving**

Schade: schadevrij

Nooteboom Super Wing Carriers.

Year: Unused.

For transporting from windmill blades longer than 65 meter.

Lenght: 3 x 11.628 mm. Weight: 3 x 2000 kg.

Packet price!

ID NR: 633.