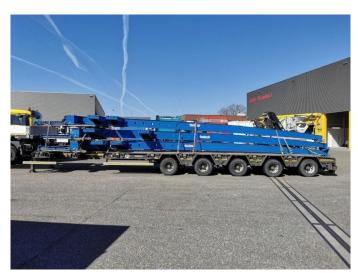

## **Nooteboom** Super Wing Carriers extensions for tranport of windmill blades longen then 65 Meter!

## **Beschrijving**

Schade: schadevrij

Nooteboom Super Wing Carriers.

Year: Unused.

For transporting from windmill blades longer than 65 meter.

Lenght: 3 x 11.628 mm. Weight: 3 x 2000 kg.

Packet price!

ID NR: 633.