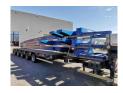

## **Nooteboom** Super Wing Carriers extensions for tranport of windmill blades longen then 65 Meter!

## **Beschrijving**

Schade: schadevrij

Nooteboom Super Wing Carriers.

Year: Unused.

For transporting from windmill blades longer than 65 meter.

Lenght: 3 x 11.628 mm. Weight: 3 x 2000 kg.

Packet price!

ID NR: 633.