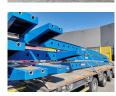

## **Nooteboom** Super Wing Carriers extensions for tranport of windmill blades longen then 65 Meter!

## **Beschrijving**

Schade: schadevrij

Nooteboom Super Wing Carriers.

Year: Unused.

For transporting from windmill blades longer than 65 meter.

Lenght: 3 x 11.628 mm. Weight: 3 x 2000 kg.

Packet price!

ID NR: 633.