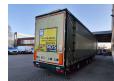

## **MEUSBURGER** MPS-4 Mega/Lowdeck 2 Steeringaxles Liftaxle Edscha!

## **Beschrijving**

Schade: schadevrij

Meusburger MPS-4.

Year: 2014.

10 Tons BPW axles. Weight: 10.780 kg. Max weight: 51.500 kg. Kingpin height: 11.500 kg.

2 x sparetyre. EBS ABS ALB.

Hydraulic from trailer works on NATO from the truck.

Sliding seals.
Sliding roof.
Mega/Lowdeck.
1st axle liftaxle.
Toolboxes.
Airsuspension.

3th and 4th axle steering axles.

Coilmulde 8000 mm. Dimmensions inside:

L: 13.620 mm.

W: 2480 mm Widened till: Front: 4980 mm Rear: 5980 mm! H: 3090 mm Can be maximum to: 3236 mm inside!