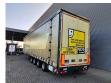

## **MEUSBURGER** MPS-4 Mega/Lowdeck 2 Steeringaxles Liftaxle Edscha!

## **Beschrijving**

Schade: schadevrij

Meusburger MPS-4.

Year: 2014.

10 Tons BPW axles. Weight: 10.780 kg. Max weight: 51.500 kg. Kingpin height: 11.500 kg.

2 x sparetyre. EBS ABS ALB.

Hydraulic from trailer works on NATO from the truck.

Sliding seals.
Sliding roof.
Mega/Lowdeck.
1st axle liftaxle.
Toolboxes.
Airsuspension.

3th and 4th axle steering axles.

Coilmulde 8000 mm. Dimmensions inside:

L: 13.620 mm.

W: 2480 mm Widened till: Front: 4980 mm Rear: 5980 mm! H: 3090 mm Can be maximum to: 3236 mm inside!