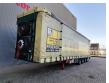

## **MEUSBURGER** MPS-4 Mega/Lowdeck 2 Steeringaxles Liftaxle Edscha!

## **Beschrijving**

Schade: schadevrij

Meusburger MPS-4.

Year: 2014.

10 Tons BPW axles. Weight: 10.780 kg. Max weight: 51.500 kg. Kingpin height: 11.500 kg.

2 x sparetyre. EBS ABS ALB.

Hydraulic from trailer works on NATO from the truck.

Sliding seals.
Sliding roof.
Mega/Lowdeck.
1st axle liftaxle.
Toolboxes.
Airsuspension.

3th and 4th axle steering axles.

Coilmulde 8000 mm. Dimmensions inside:

L: 13.620 mm.

W: 2480 mm Widened till: Front: 4980 mm Rear: 5980 mm! H: 3090 mm Can be maximum to: 3236 mm inside!