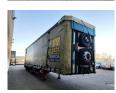

## **MEUSBURGER** MPS-4 Mega/Lowdeck 2 Steeringaxles Liftaxle Edscha!

## **Beschrijving**

Schade: schadevrij

Meusburger MPS-4.

Year: 2014.

10 Tons BPW axles. Weight: 10.780 kg. Max weight: 51.500 kg. Kingpin height: 11.500 kg.

2 x sparetyre. EBS ABS ALB.

Hydraulic from trailer works on NATO from the truck.

Sliding seals.
Sliding roof.
Mega/Lowdeck.
1st axle liftaxle.
Toolboxes.
Airsuspension.

3th and 4th axle steering axles.

Coilmulde 8000 mm. Dimmensions inside:

L: 13.620 mm.

W: 2480 mm Widened till: Front: 4980 mm Rear: 5980 mm! H: 3090 mm Can be maximum to: 3236 mm inside!