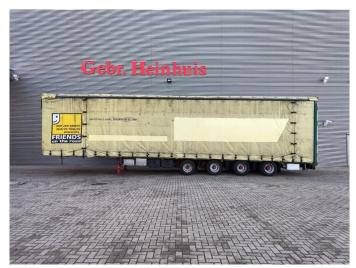

## **MEUSBURGER** MPS-4 Mega/Lowdeck 2 Steeringaxles Liftaxle Edscha!

## **Beschrijving**

Schade: schadevrij

Meusburger MPS-4.

Year: 2014.

10 Tons BPW axles. Weight: 10.780 kg. Max weight: 51.500 kg. Kingpin height: 11.500 kg.

2 x sparetyre. EBS ABS ALB.

Hydraulic from trailer works on NATO from the truck.

Sliding seals.
Sliding roof.
Mega/Lowdeck.
1st axle liftaxle.
Toolboxes.
Airsuspension.

3th and 4th axle steering axles.

Coilmulde 8000 mm. Dimmensions inside:

L: 13.620 mm.

W: 2480 mm Widened till: Front: 4980 mm Rear: 5980 mm! H: 3090 mm Can be maximum to: 3236 mm inside!