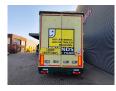

## **MEUSBURGER** MPS-4 Mega/Lowdeck 2 Steeringaxles Liftaxle Edscha!

## **Beschrijving**

Schade: schadevrij

Meusburger MPS-4.

Year: 2014.

10 Tons BPW axles. Weight: 10.780 kg. Max weight: 51.500 kg. Kingpin height: 11.500 kg.

2 x sparetyre. EBS ABS ALB.

Hydraulic from trailer works on NATO from the truck.

Sliding seals.
Sliding roof.
Mega/Lowdeck.
1st axle liftaxle.
Toolboxes.
Airsuspension.

3th and 4th axle steering axles.

Coilmulde 8000 mm. Dimmensions inside:

L: 13.620 mm.

W: 2480 mm Widened till: Front: 4980 mm Rear: 5980 mm! H: 3090 mm Can be maximum to: 3236 mm inside!