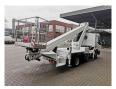

## Nissan 35.13 Ruthmann TB 270 27 Meter 12 Pieces!

## **Beschrijving**

Schade: schadevrij

Nissan Cabstar 35.13.

Year: 2011.

Milage: 71.810 km. Manual gearbox 6 gears. Max weight: 3500 kg.

Axle load: 1: 1750 kg. 2: 2200 kg. 3 Persons. Radio CD.

Electrical operated windows. Wheelbase: 2900 mm. Tyres: 195/70R15 80%. Ruthmann TB 270.

Year: 2011.

Max capacity basket: 230 kg / 2 persons + 70 kg.

Max lateral force: 400 N. Max wind speed: 12,5 m/s. Max permitted tilt: 5 degree.

4 point outriggers. Rotated basket.

Electrical function in basket. Max working height: 27 meter. Max outreach: 13.5 meter.