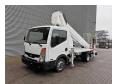

## Nissan 35.13 Ruthmann TB 270 27 Meter 12 Pieces!

## **Beschrijving**

Schade: schadevrij

Nissan Cabstar 35.13.

Year: 2011.

Milage: 71.810 km. Manual gearbox 6 gears. Max weight: 3500 kg.

Axle load: 1: 1750 kg. 2: 2200 kg. 3 Persons. Radio CD.

Electrical operated windows. Wheelbase: 2900 mm. Tyres: 195/70R15 80%. Ruthmann TB 270.

Year: 2011.

Max capacity basket: 230 kg / 2 persons + 70 kg.

Max lateral force: 400 N. Max wind speed: 12,5 m/s. Max permitted tilt: 5 degree.

4 point outriggers. Rotated basket.

Electrical function in basket. Max working height: 27 meter. Max outreach: 13.5 meter.