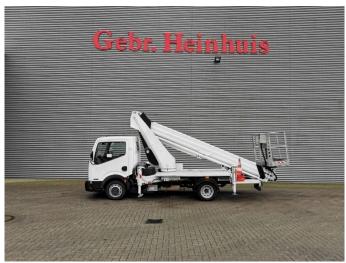

## Nissan 35.13 Ruthmann TB 270 27 Meter 12 Pieces!

## **Beschrijving**

Schade: schadevrij

Nissan Cabstar 35.13.

Year: 2011.

Milage: 71.810 km. Manual gearbox 6 gears. Max weight: 3500 kg.

Axle load: 1: 1750 kg. 2: 2200 kg. 3 Persons. Radio CD.

Electrical operated windows. Wheelbase: 2900 mm. Tyres: 195/70R15 80%. Ruthmann TB 270.

Year: 2011.

Max capacity basket: 230 kg / 2 persons + 70 kg.

Max lateral force: 400 N. Max wind speed: 12,5 m/s. Max permitted tilt: 5 degree.

4 point outriggers. Rotated basket.

Electrical function in basket. Max working height: 27 meter. Max outreach: 13.5 meter.