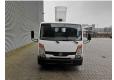

## **Beschrijving**

Schade: schadevrij

Nissan Cabstar 35.13.

Year: 2011.

Milage: 71.810 km. Manual gearbox 6 gears. Max weight: 3500 kg.

Axle load: 1: 1750 kg. 2: 2200 kg. 3 Persons. Radio CD.

Electrical operated windows. Wheelbase: 2900 mm. Tyres: 195/70R15 80%. Ruthmann TB 270.