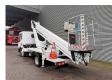

## Nissan 35.13 Ruthmann TB 270 27 Meter 12 Pieces!

## **Beschrijving**

Schade: schadevrij

Nissan Cabstar 35.13.

Year: 2011.

Milage: 71.810 km. Manual gearbox 6 gears. Max weight: 3500 kg.

Axle load: 1: 1750 kg. 2: 2200 kg. 3 Persons. Radio CD.

Electrical operated windows. Wheelbase: 2900 mm. Tyres: 195/70R15 80%. Ruthmann TB 270.

Year: 2011.

Max capacity basket: 230 kg / 2 persons + 70 kg.

Max lateral force: 400 N. Max wind speed: 12,5 m/s. Max permitted tilt: 5 degree.

4 point outriggers. Rotated basket.

Electrical function in basket. Max working height: 27 meter. Max outreach: 13.5 meter.