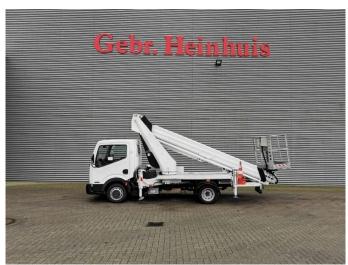

## Ruthmann TB 270 27 Meter Nissan Cabstar 35.13 12 Pieces!

## **Beschrijving**

Schade: schadevrij

Nissan Cabstar 35.13.

Year: 2011.

Milage: 71.810 km. Manual gearbox 6 gears. Max weight: 3500 kg.

Axle load: 1: 1750 kg. 2: 2200 kg. 3 Persons. Radio CD.

Electrical operated windows. Wheelbase: 2900 mm. Tyres: 195/70R15 80%. Ruthmann TB 270.

Year: 2011.

Max capacity basket: 230 kg / 2 persons + 70 kg.

Max lateral force: 400 N. Max wind speed: 12,5 m/s. Max permitted tilt: 5 degree.

4 point outriggers. Rotated basket.

Electrical function in basket. Max working height: 27 meter. Max outreach: 13.5 meter.