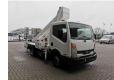

## Ruthmann TB 270 27 Meter Nissan Cabstar 35.13 12 Pieces!

## **Beschrijving**

Schade: schadevrij

Nissan Cabstar 35.13.

Year: 2011.

Milage: 71.810 km. Manual gearbox 6 gears. Max weight: 3500 kg.

Axle load: 1: 1750 kg. 2: 2200 kg. 3 Persons. Radio CD.

Electrical operated windows. Wheelbase: 2900 mm. Tyres: 195/70R15 80%. Ruthmann TB 270.

Year: 2011.

Max capacity basket: 230 kg / 2 persons + 70 kg.

Max lateral force: 400 N. Max wind speed: 12,5 m/s. Max permitted tilt: 5 degree.

4 point outriggers. Rotated basket.

Electrical function in basket. Max working height: 27 meter. Max outreach: 13.5 meter.