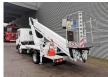

## Ruthmann TB 270 27 Meter Nissan Cabstar 35.13 12 Pieces!

## **Beschrijving**

Schade: schadevrij

Nissan Cabstar 35.13.

Year: 2011.

Milage: 71.810 km. Manual gearbox 6 gears. Max weight: 3500 kg.

Axle load: 1: 1750 kg. 2: 2200 kg. 3 Persons. Radio CD.

Electrical operated windows. Wheelbase: 2900 mm. Tyres: 195/70R15 80%. Ruthmann TB 270.

Year: 2011.

Max capacity basket: 230 kg / 2 persons + 70 kg.

Max lateral force: 400 N. Max wind speed: 12,5 m/s. Max permitted tilt: 5 degree.

4 point outriggers. Rotated basket.

Electrical function in basket. Max working height: 27 meter. Max outreach: 13.5 meter.