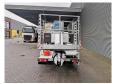

## Ruthmann TB 270 27 Meter Nissan Cabstar 35.13 12 Pieces!

## **Beschrijving**

Schade: schadevrij

Nissan Cabstar 35.13.

Year: 2011.

Milage: 71.810 km. Manual gearbox 6 gears. Max weight: 3500 kg.

Axle load: 1: 1750 kg. 2: 2200 kg. 3 Persons. Radio CD.

Electrical operated windows. Wheelbase: 2900 mm. Tyres: 195/70R15 80%. Ruthmann TB 270.

Year: 2011.

Max capacity basket: 230 kg / 2 persons + 70 kg.

Max lateral force: 400 N. Max wind speed: 12,5 m/s. Max permitted tilt: 5 degree.

4 point outriggers. Rotated basket.

Electrical function in basket. Max working height: 27 meter. Max outreach: 13.5 meter.