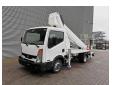

## Ruthmann TB 270 27 Meter Nissan Cabstar 35.13 12 Pieces!

## **Beschrijving**

Schade: schadevrij

Nissan Cabstar 35.13.

Year: 2011.

Milage: 71.810 km. Manual gearbox 6 gears. Max weight: 3500 kg.

Axle load: 1: 1750 kg. 2: 2200 kg. 3 Persons. Radio CD.

Electrical operated windows. Wheelbase: 2900 mm. Tyres: 195/70R15 80%. Ruthmann TB 270.

Year: 2011.

Max capacity basket: 230 kg / 2 persons + 70 kg.

Max lateral force: 400 N. Max wind speed: 12,5 m/s. Max permitted tilt: 5 degree.

4 point outriggers. Rotated basket.

Electrical function in basket. Max working height: 27 meter. Max outreach: 13.5 meter.