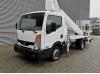

## Nissan 35.14 Ruthmann TB 270 27 Meter 12 Pieces!

## Beschrijving

Schade: schadevrij

Nissan Cabstar 35.14.

Year: 2012. Milage: 58.242 km. Manual gearbox 6 gears. max weight: 3500 kg. Axle load: 1: 1750 kg. 2: 2200 kg. 3 Persons. Radio CD. Electrical operated windows. Wheelbase: 2900 mm. Tyres: 195/70R15 80%. Ruthmann TB 270. Year: 2012. Max capacity basket: 230 kg / 2 persons + 70 kg. Max lateral force: 400 N. Max wind speed: 12,5 m/s. Max permitted tilt: 5 degree. 4 point outriggers. Rotated basket. Electrical function in basket. Max working height: 27 meter. Max outreach: 13.5 meter.