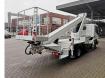

## Nissan 35.14 Ruthmann TB 270 27 Meter 12 Pieces!

## Beschrijving

Schade: schadevrij

Nissan Cabstar 35.14.

Year: 2012. Milage: 58.242 km. Manual gearbox 6 gears. max weight: 3500 kg. Axle load: 1: 1750 kg. 2: 2200 kg. 3 Persons. Radio CD. Electrical operated windows. Wheelbase: 2900 mm. Tyres: 195/70R15 80%. Ruthmann TB 270. Year: 2012. Max capacity basket: 230 kg / 2 persons + 70 kg. Max lateral force: 400 N. Max wind speed: 12,5 m/s. Max permitted tilt: 5 degree. 4 point outriggers. Rotated basket. Electrical function in basket. Max working height: 27 meter. Max outreach: 13.5 meter.