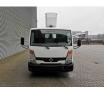

## Nissan 35.14 Ruthmann TB 270 27 Meter 12 Pieces!

## Beschrijving

Schade: schadevrij

Nissan Cabstar 35.14.

Year: 2012. Milage: 58.242 km. Manual gearbox 6 gears. max weight: 3500 kg. Axle load: 1: 1750 kg. 2: 2200 kg. 3 Persons. Radio CD. Electrical operated windows. Wheelbase: 2900 mm. Tyres: 195/70R15 80%. Ruthmann TB 270. Year: 2012. Max capacity basket: 230 kg / 2 persons + 70 kg. Max lateral force: 400 N. Max wind speed: 12,5 m/s. Max permitted tilt: 5 degree. 4 point outriggers. Rotated basket. Electrical function in basket. Max working height: 27 meter. Max outreach: 13.5 meter.