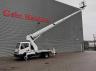

## Nissan 35.14 Ruthmann TB 270 27 Meter 12 Pieces!

## Beschrijving

Schade: schadevrij

Nissan Cabstar 35.14.

Year: 2012. Milage: 58.242 km. Manual gearbox 6 gears. max weight: 3500 kg. Axle load: 1: 1750 kg. 2: 2200 kg. 3 Persons. Radio CD. Electrical operated windows. Wheelbase: 2900 mm. Tyres: 195/70R15 80%. Ruthmann TB 270. Year: 2012. Max capacity basket: 230 kg / 2 persons + 70 kg. Max lateral force: 400 N. Max wind speed: 12,5 m/s. Max permitted tilt: 5 degree. 4 point outriggers. Rotated basket. Electrical function in basket. Max working height: 27 meter. Max outreach: 13.5 meter.