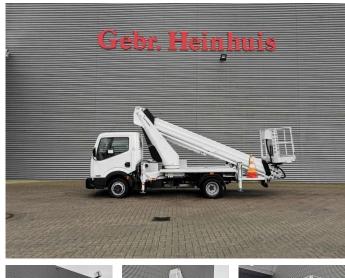

## Nissan 35.14 Ruthmann TB 270 27 Meter 12 Pieces!

## Beschrijving

Schade: schadevrij

Nissan Cabstar 35.14.

Year: 2012. Milage: 58.242 km. Manual gearbox 6 gears. max weight: 3500 kg. Axle load: 1: 1750 kg. 2: 2200 kg. 3 Persons. Radio CD. Electrical operated windows. Wheelbase: 2900 mm. Tyres: 195/70R15 80%. Ruthmann TB 270. Year: 2012. Max capacity basket: 230 kg / 2 persons + 70 kg. Max lateral force: 400 N. Max wind speed: 12,5 m/s. Max permitted tilt: 5 degree. 4 point outriggers. Rotated basket. Electrical function in basket. Max working height: 27 meter. Max outreach: 13.5 meter.