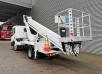

## Nissan 35.14 Ruthmann TB 270 27 Meter 12 Pieces!

## Beschrijving

Schade: schadevrij

Nissan Cabstar 35.14.

Year: 2012. Milage: 58.242 km. Manual gearbox 6 gears. max weight: 3500 kg. Axle load: 1: 1750 kg. 2: 2200 kg. 3 Persons. Radio CD. Electrical operated windows. Wheelbase: 2900 mm. Tyres: 195/70R15 80%. Ruthmann TB 270. Year: 2012. Max capacity basket: 230 kg / 2 persons + 70 kg. Max lateral force: 400 N. Max wind speed: 12,5 m/s. Max permitted tilt: 5 degree. 4 point outriggers. Rotated basket. Electrical function in basket. Max working height: 27 meter. Max outreach: 13.5 meter.