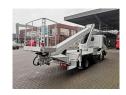

## Ruthmann TB 270 27 Meter Nissan Cabstar 35.14 12 Pieces!

## **Beschrijving**

Schade: schadevrij

Nissan Cabstar 35.14.

Year: 2012.

Milage: 58.242 km. Manual gearbox 6 gears. max weight: 3500 kg.

Axle load: 1: 1750 kg. 2: 2200 kg. 3 Persons. Radio CD.

Electrical operated windows. Wheelbase: 2900 mm. Tyres: 195/70R15 80%. Ruthmann TB 270.

Year: 2012.

Max capacity basket: 230 kg / 2 persons + 70 kg.

Max lateral force: 400 N. Max wind speed: 12,5 m/s. Max permitted tilt: 5 degree.

4 point outriggers. Rotated basket.

Electrical function in basket. Max working height: 27 meter. Max outreach: 13.5 meter.