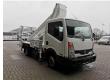

## Ruthmann TB 270 27 Meter Nissan Cabstar 35.14 12 Pieces!

## **Beschrijving**

Schade: schadevrij

Nissan Cabstar 35.14.

Year: 2012.

Milage: 58.242 km. Manual gearbox 6 gears. max weight: 3500 kg.

Axle load: 1: 1750 kg. 2: 2200 kg. 3 Persons. Radio CD.

Electrical operated windows. Wheelbase: 2900 mm. Tyres: 195/70R15 80%. Ruthmann TB 270.

Year: 2012.

Max capacity basket: 230 kg / 2 persons + 70 kg.

Max lateral force: 400 N. Max wind speed: 12,5 m/s. Max permitted tilt: 5 degree.

4 point outriggers. Rotated basket.

Electrical function in basket. Max working height: 27 meter. Max outreach: 13.5 meter.