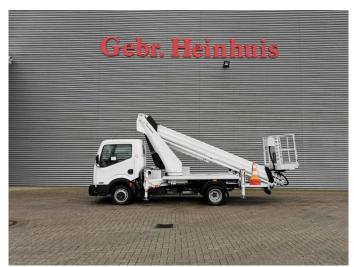

## Ruthmann TB 270 27 Meter Nissan Cabstar 35.14 12 Pieces!

## **Beschrijving**

Schade: schadevrij

Nissan Cabstar 35.14.

Year: 2012.

Milage: 58.242 km. Manual gearbox 6 gears. max weight: 3500 kg.

Axle load: 1: 1750 kg. 2: 2200 kg. 3 Persons. Radio CD.

Electrical operated windows. Wheelbase: 2900 mm. Tyres: 195/70R15 80%. Ruthmann TB 270.

Year: 2012.

Max capacity basket: 230 kg / 2 persons + 70 kg.

Max lateral force: 400 N. Max wind speed: 12,5 m/s. Max permitted tilt: 5 degree.

4 point outriggers. Rotated basket.

Electrical function in basket. Max working height: 27 meter. Max outreach: 13.5 meter.