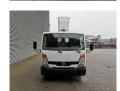

## Ruthmann TB 270 27 Meter Nissan Cabstar 35.14 12 Pieces!

## **Beschrijving**

Schade: schadevrij

Nissan Cabstar 35.14.

Year: 2012.

Milage: 58.242 km. Manual gearbox 6 gears. max weight: 3500 kg.

Axle load: 1: 1750 kg. 2: 2200 kg. 3 Persons. Radio CD.

Electrical operated windows. Wheelbase: 2900 mm. Tyres: 195/70R15 80%. Ruthmann TB 270.

Year: 2012.

Max capacity basket: 230 kg / 2 persons + 70 kg.

Max lateral force: 400 N. Max wind speed: 12,5 m/s. Max permitted tilt: 5 degree.

4 point outriggers. Rotated basket.

Electrical function in basket. Max working height: 27 meter. Max outreach: 13.5 meter.