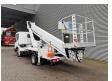

## Ruthmann TB 270 27 Meter Nissan Cabstar 35.14 12 Pieces!

## **Beschrijving**

Schade: schadevrij

Nissan Cabstar 35.14.

Year: 2012.

Milage: 58.242 km. Manual gearbox 6 gears. max weight: 3500 kg.

Axle load: 1: 1750 kg. 2: 2200 kg. 3 Persons. Radio CD.

Electrical operated windows. Wheelbase: 2900 mm. Tyres: 195/70R15 80%. Ruthmann TB 270.

Year: 2012.

Max capacity basket: 230 kg / 2 persons + 70 kg.

Max lateral force: 400 N. Max wind speed: 12,5 m/s. Max permitted tilt: 5 degree.

4 point outriggers. Rotated basket.

Electrical function in basket. Max working height: 27 meter. Max outreach: 13.5 meter.