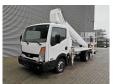

## Ruthmann TB 270 27 Meter Nissan Cabstar 35.14 12 Pieces!

## **Beschrijving**

Schade: schadevrij

Nissan Cabstar 35.14.

Year: 2012.

Milage: 58.242 km. Manual gearbox 6 gears. max weight: 3500 kg.

Axle load: 1: 1750 kg. 2: 2200 kg. 3 Persons. Radio CD.

Electrical operated windows. Wheelbase: 2900 mm. Tyres: 195/70R15 80%. Ruthmann TB 270.

Year: 2012.

Max capacity basket: 230 kg / 2 persons + 70 kg.

Max lateral force: 400 N. Max wind speed: 12,5 m/s. Max permitted tilt: 5 degree.

4 point outriggers. Rotated basket.

Electrical function in basket. Max working height: 27 meter. Max outreach: 13.5 meter.