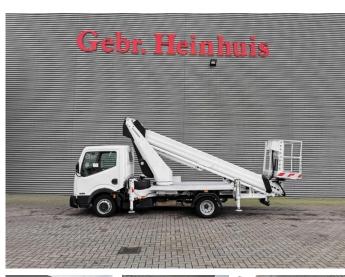

## Nissan 35.13 Ruthmann TB 270 27 Meter 12 Pieces!

## Beschrijving

Schade: schadevrij

Nissan Cabstar 35.13.

Year: 2011. Milage: 70.287 km. Manual gearbox 5 gears. Max weight: 3500 kg. Axle load: 1: 1750 kg. 2: 2200 kg. 3 Persons. Radio CD. Electrical operated windows. Wheelbase: 2900 mm. Tyres: 195/70R15 70%. Ruthmann TB 270. Year: 2011. Max capacity basket: 230 kg / 2 persons + 70 kg. Max lateral force: 400 N. Max wind speed: 12,5 m/s. Max permitted tilt: 5 degree. 4 point outriggers. Rotated basket. Electrical function in basket. Max working height: 27 meter. Max outreach: 13.5 meter.