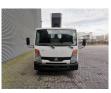

## Nissan 35.13 Ruthmann TB 270 27 Meter 12 Pieces!

## Beschrijving

Schade: schadevrij

Nissan Cabstar 35.13.

Year: 2011. Milage: 70.287 km. Manual gearbox 5 gears. Max weight: 3500 kg. Axle load: 1: 1750 kg. 2: 2200 kg. 3 Persons. Radio CD. Electrical operated windows. Wheelbase: 2900 mm. Tyres: 195/70R15 70%. Ruthmann TB 270. Year: 2011. Max capacity basket: 230 kg / 2 persons + 70 kg. Max lateral force: 400 N. Max wind speed: 12,5 m/s. Max permitted tilt: 5 degree. 4 point outriggers. Rotated basket. Electrical function in basket. Max working height: 27 meter. Max outreach: 13.5 meter.