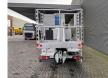

## Nissan 35.13 Ruthmann TB 270 27 Meter 12 Pieces!

## Beschrijving

Schade: schadevrij

Nissan Cabstar 35.13.

Year: 2011. Milage: 70.287 km. Manual gearbox 5 gears. Max weight: 3500 kg. Axle load: 1: 1750 kg. 2: 2200 kg. 3 Persons. Radio CD. Electrical operated windows. Wheelbase: 2900 mm. Tyres: 195/70R15 70%. Ruthmann TB 270. Year: 2011. Max capacity basket: 230 kg / 2 persons + 70 kg. Max lateral force: 400 N. Max wind speed: 12,5 m/s. Max permitted tilt: 5 degree. 4 point outriggers. Rotated basket. Electrical function in basket. Max working height: 27 meter. Max outreach: 13.5 meter.