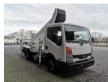

## Nissan 35.13 Ruthmann TB 270 27 Meter 12 Pieces!

## Beschrijving

Schade: schadevrij

Nissan Cabstar 35.13.

Year: 2011. Milage: 70.287 km. Manual gearbox 5 gears. Max weight: 3500 kg. Axle load: 1: 1750 kg. 2: 2200 kg. 3 Persons. Radio CD. Electrical operated windows. Wheelbase: 2900 mm. Tyres: 195/70R15 70%. Ruthmann TB 270. Year: 2011. Max capacity basket: 230 kg / 2 persons + 70 kg. Max lateral force: 400 N. Max wind speed: 12,5 m/s. Max permitted tilt: 5 degree. 4 point outriggers. Rotated basket. Electrical function in basket. Max working height: 27 meter. Max outreach: 13.5 meter.