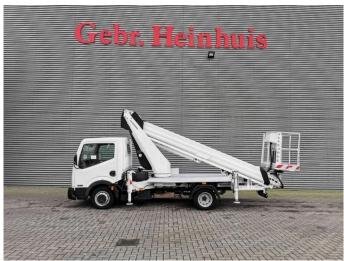

## Ruthmann TB 270 27 Meter Nissan Cabstar 35.13 12 Pieces!

## **Beschrijving**

Schade: schadevrij

Nissan Cabstar 35.13.

Year: 2011.

Milage: 70.287 km. Manual gearbox 5 gears. Max weight: 3500 kg.

Axle load: 1: 1750 kg. 2: 2200 kg. 3 Persons. Radio CD.

Electrical operated windows. Wheelbase: 2900 mm. Tyres: 195/70R15 70%. Ruthmann TB 270.

Year: 2011.

Max capacity basket: 230 kg / 2 persons + 70 kg.

Max lateral force: 400 N. Max wind speed: 12,5 m/s. Max permitted tilt: 5 degree.

4 point outriggers. Rotated basket.

Electrical function in basket. Max working height: 27 meter. Max outreach: 13.5 meter.