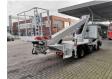

## Ruthmann TB 270 27 Meter Nissan Cabstar 35.13 12 Pieces!

## **Beschrijving**

Schade: schadevrij

Nissan Cabstar 35.13.

Year: 2011.

Milage: 70.287 km. Manual gearbox 5 gears. Max weight: 3500 kg.

Axle load: 1: 1750 kg. 2: 2200 kg. 3 Persons. Radio CD.

Electrical operated windows. Wheelbase: 2900 mm. Tyres: 195/70R15 70%. Ruthmann TB 270.

Year: 2011.

Max capacity basket: 230 kg / 2 persons + 70 kg.

Max lateral force: 400 N. Max wind speed: 12,5 m/s. Max permitted tilt: 5 degree.

4 point outriggers. Rotated basket.

Electrical function in basket. Max working height: 27 meter. Max outreach: 13.5 meter.