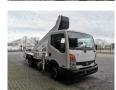

## Ruthmann TB 270 27 Meter Nissan Cabstar 35.13 12 Pieces!

## **Beschrijving**

Schade: schadevrij

Nissan Cabstar 35.13.

Year: 2011.

Milage: 70.287 km. Manual gearbox 5 gears. Max weight: 3500 kg.

Axle load: 1: 1750 kg. 2: 2200 kg. 3 Persons. Radio CD.

Electrical operated windows. Wheelbase: 2900 mm. Tyres: 195/70R15 70%. Ruthmann TB 270.

Year: 2011.

Max capacity basket: 230 kg / 2 persons + 70 kg.

Max lateral force: 400 N. Max wind speed: 12,5 m/s. Max permitted tilt: 5 degree.

4 point outriggers. Rotated basket.

Electrical function in basket. Max working height: 27 meter. Max outreach: 13.5 meter.