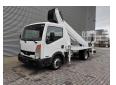

## Ruthmann TB 270 27 Meter Nissan Cabstar 35.13 12 Pieces!

## **Beschrijving**

Schade: schadevrij

Nissan Cabstar 35.13.

Year: 2011.

Milage: 70.287 km. Manual gearbox 5 gears. Max weight: 3500 kg.

Axle load: 1: 1750 kg. 2: 2200 kg. 3 Persons. Radio CD.

Electrical operated windows. Wheelbase: 2900 mm. Tyres: 195/70R15 70%. Ruthmann TB 270.