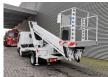

## Ruthmann TB 270 27 Meter Nissan Cabstar 35.13 12 Pieces!

Year: 2011.

Max capacity basket: 230 kg / 2 persons + 70 kg.

Max lateral force: 400 N. Max wind speed: 12,5 m/s. Max permitted tilt: 5 degree.

4 point outriggers. Rotated basket.

Electrical function in basket. Max working height: 27 meter. Max outreach: 13.5 meter.