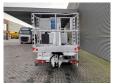

## Ruthmann TB 270 27 Meter Nissan Cabstar 35.13 12 Pieces!

## **Beschrijving**

Schade: schadevrij

Nissan Cabstar 35.13.

Year: 2011.

Milage: 70.287 km. Manual gearbox 5 gears. Max weight: 3500 kg.

Axle load: 1: 1750 kg. 2: 2200 kg. 3 Persons. Radio CD.

Electrical operated windows. Wheelbase: 2900 mm. Tyres: 195/70R15 70%. Ruthmann TB 270.

Year: 2011.

Max capacity basket: 230 kg / 2 persons + 70 kg.

Max lateral force: 400 N. Max wind speed: 12,5 m/s. Max permitted tilt: 5 degree.

4 point outriggers. Rotated basket.

Electrical function in basket. Max working height: 27 meter. Max outreach: 13.5 meter.