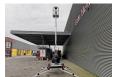

## **Dinolift** Dino 105 TL Full Electric 340 Hours!

## **Beschrijving**

Schade: schadevrij

Dinolift Dino 105 TL.

Year: 2014. Hours: 340. Weight: 955 kg. CE machine.

Max capacity basket: 130 kg / 1 person + 50 kg.

Max lateral force: 200 N.

230 Volt.

Max permitted tilt: 0.3 degree.

50 Hz.

Max wind speed: 12,5 m/s.

Alko axle.

4 point hydr. outriggers.

Max working height: 10.5 meter.

Max outreach: 6.5 meter.

Full electric.

Tyres: 155/80R13 80%.