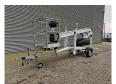

## **Dinolift** Dino 105 TL Full Electric 340 Hours!

## **Beschrijving**

Schade: schadevrij

Dinolift Dino 105 TL.

Year: 2014. Hours: 340. Weight: 955 kg. CE machine.

Max capacity basket: 130 kg / 1 person + 50 kg.

Max lateral force: 200 N.

230 Volt.

Max permitted tilt: 0.3 degree.

50 Hz.

Max wind speed: 12,5 m/s.

Alko axle.

4 point hydr. outriggers.

Max working height: 10.5 meter.

Max outreach: 6.5 meter.

Full electric.

Tyres: 155/80R13 80%.