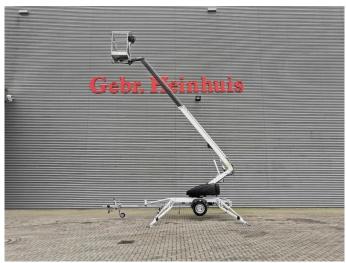

## **Dinolift** Dino 105 TL Full Electric 340 Hours!

## **Beschrijving**

Schade: schadevrij

Dinolift Dino 105 TL.

Year: 2014. Hours: 340. Weight: 955 kg. CE machine.

Max capacity basket: 130 kg / 1 person + 50 kg.

Max lateral force: 200 N.

230 Volt.

Max permitted tilt: 0.3 degree.

50 Hz.

Max wind speed: 12,5 m/s.

Alko axle.

4 point hydr. outriggers.

Max working height: 10.5 meter.

Max outreach: 6.5 meter.

Full electric.

Tyres: 155/80R13 80%.