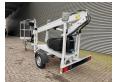

## **Dinolift** Dino 105 TL Full Electric 340 Hours!

## **Beschrijving**

Schade: schadevrij

Dinolift Dino 105 TL.

Year: 2014. Hours: 340. Weight: 955 kg. CE machine.

Max capacity basket: 130 kg / 1 person + 50 kg.

Max lateral force: 200 N.

230 Volt.

Max permitted tilt: 0.3 degree.

50 Hz.

Max wind speed: 12,5 m/s.

Alko axle.

4 point hydr. outriggers.

Max working height: 10.5 meter.

Max outreach: 6.5 meter.

Full electric.

Tyres: 155/80R13 80%.