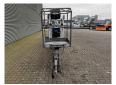

## **Dinolift** Dino 105 TL Full Electric 340 Hours!

## **Beschrijving**

Schade: schadevrij

Dinolift Dino 105 TL.

Year: 2014. Hours: 340. Weight: 955 kg. CE machine.

Max capacity basket: 130 kg / 1 person + 50 kg.

Max lateral force: 200 N.

230 Volt.

Max permitted tilt: 0.3 degree.

50 Hz.

Max wind speed: 12,5 m/s.

Alko axle.

4 point hydr. outriggers.

Max working height: 10.5 meter.

Max outreach: 6.5 meter.

Full electric.

Tyres: 155/80R13 80%.