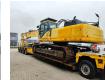

## **Komatsu** PC 450 HRD 7EO Demolition 25 Meter Original 5745 Hours!

## Beschrijving

Schade: schadevrij

Komatsu PC 450 HRD 7EO.

Year: 2006. Hours: 5745 Original hours. Weight: 44.665 kg. CE Machine. 257 KW. Pads: 700 mm. UC + Sprockets: 80%. Airconditioning. Quick Hitch. 3th, 4th and 5th hydraulic functions. Max height: 25.050 mm. Max outreach: 12.300 mm.