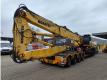

## **Komatsu** PC 450 HRD 7EO Demolition 25 Meter Original 5745 Hours!

## Beschrijving

Schade: schadevrij

Komatsu PC 450 HRD 7EO.

Year: 2006. Hours: 5745 Original hours. Weight: 44.665 kg. CE Machine. 257 KW. Pads: 700 mm. UC + Sprockets: 80%. Airconditioning. Quick Hitch. 3th, 4th and 5th hydraulic functions. Max height: 25.050 mm. Max outreach: 12.300 mm.