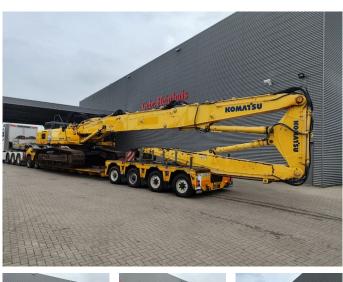

## **Komatsu** PC 450 HRD 7EO Demolition 25 Meter Original 5745 Hours!

## Beschrijving

Schade: schadevrij

Komatsu PC 450 HRD 7EO.

Year: 2006. Hours: 5745 Original hours. Weight: 44.665 kg. CE Machine. 257 KW. Pads: 700 mm. UC + Sprockets: 80%. Airconditioning. Quick Hitch. 3th, 4th and 5th hydraulic functions. Max height: 25.050 mm. Max outreach: 12.300 mm.