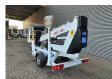

## **Dinolift** Dino 135T Electric!

## **Beschrijving**

Schade: schadevrij

Dino 135T.

Year: 2014. Hours: 4610. Weight: 1635 kg. CE Machine.

Max capacity basket: 215 kg / 2 persons + 55 kg.

Max permitted tilt: 0.3 degree.

50 Hz.

Max wind speed: 12,5 m/s. Max lateral force: 400 N. 230 Volt Full electric.

Moover.

Max working height: 13.5 meter. Max outreach: 9.1 meter. Tyres: 195R14 70%.

ID NR: 87.

The General Terms and Conditions of Heinhuis are applicable to all adverts, offers and quotations by Heinhuis, all agreements entered into by Heinhuis and the negotiations preceding them. By any form of response you accept the applicability of the General Terms and Conditions of Heinhuis and you declare that you have taken note of these General Terms and Conditions. Our prices are export netto prices.