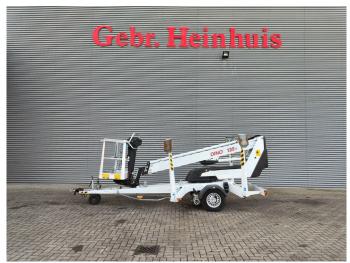

## **Dinolift** Dino 135T Electric!

## **Beschrijving**

Schade: schadevrij

Dino 135T.

Year: 2014. Hours: 4610. Weight: 1635 kg. CE Machine.

Max capacity basket: 215 kg / 2 persons + 55 kg.

Max permitted tilt: 0.3 degree.

50 Hz.

Max wind speed: 12,5 m/s. Max lateral force: 400 N. 230 Volt Full electric.

Moover.

Max working height: 13.5 meter. Max outreach: 9.1 meter. Tyres: 195R14 70%.

ID NR: 87.

The General Terms and Conditions of Heinhuis are applicable to all adverts, offers and quotations by Heinhuis, all agreements entered into by Heinhuis and the negotiations preceding them. By any form of response you accept the applicability of the General Terms and Conditions of Heinhuis and you declare that you have taken note of these General Terms and Conditions. Our prices are export netto prices.