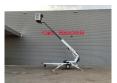

## **Dinolift** Dino 135T Electric!

## **Beschrijving**

Schade: schadevrij

Dino 135T.

Year: 2014. Hours: 4610. Weight: 1635 kg. CE Machine.

Max capacity basket: 215 kg / 2 persons + 55 kg.

Max permitted tilt: 0.3 degree.

50 Hz.

Max wind speed: 12,5 m/s. Max lateral force: 400 N. 230 Volt Full electric.

Moover.

Max working height: 13.5 meter. Max outreach: 9.1 meter. Tyres: 195R14 70%.

ID NR: 87.

The General Terms and Conditions of Heinhuis are applicable to all adverts, offers and quotations by Heinhuis, all agreements entered into by Heinhuis and the negotiations preceding them. By any form of response you accept the applicability of the General Terms and Conditions of Heinhuis and you declare that you have taken note of these General Terms and Conditions. Our prices are export netto prices.