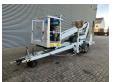

## **Dinolift** Dino 135T Electric!

## **Beschrijving**

Schade: schadevrij

Dino 135T.

Year: 2014. Hours: 4610. Weight: 1635 kg. CE Machine.

Max capacity basket: 215 kg / 2 persons + 55 kg.

Max permitted tilt: 0.3 degree.

50 Hz.

Max wind speed: 12,5 m/s. Max lateral force: 400 N. 230 Volt Full electric.

Moover.

Max working height: 13.5 meter. Max outreach: 9.1 meter. Tyres: 195R14 70%.

ID NR: 87.

The General Terms and Conditions of Heinhuis are applicable to all adverts, offers and quotations by Heinhuis, all agreements entered into by Heinhuis and the negotiations preceding them. By any form of response you accept the applicability of the General Terms and Conditions of Heinhuis and you declare that you have taken note of these General Terms and Conditions. Our prices are export netto prices.