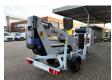

## **Dinolift** Dino 135T Electric!

## **Beschrijving**

Schade: schadevrij

Dino 135T.

Year: 2014. Hours: 4610. Weight: 1635 kg. CE Machine.

Max capacity basket: 215 kg / 2 persons + 55 kg.

Max permitted tilt: 0.3 degree.

50 Hz.

Max wind speed: 12,5 m/s. Max lateral force: 400 N. 230 Volt Full electric.

Moover.

Max working height: 13.5 meter. Max outreach: 9.1 meter. Tyres: 195R14 70%.

ID NR: 87.

The General Terms and Conditions of Heinhuis are applicable to all adverts, offers and quotations by Heinhuis, all agreements entered into by Heinhuis and the negotiations preceding them. By any form of response you accept the applicability of the General Terms and Conditions of Heinhuis and you declare that you have taken note of these General Terms and Conditions. Our prices are export netto prices.