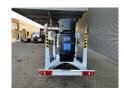

## **Dinolift** Dino 135T Electric!

## **Beschrijving**

Schade: schadevrij

Dino 135T.

Year: 2014. Hours: 4610. Weight: 1635 kg. CE Machine.

Max capacity basket: 215 kg / 2 persons + 55 kg.

Max permitted tilt: 0.3 degree.

50 Hz.

Max wind speed: 12,5 m/s. Max lateral force: 400 N. 230 Volt Full electric.

Moover.

Max working height: 13.5 meter. Max outreach: 9.1 meter. Tyres: 195R14 70%.

ID NR: 87.

The General Terms and Conditions of Heinhuis are applicable to all adverts, offers and quotations by Heinhuis, all agreements entered into by Heinhuis and the negotiations preceding them. By any form of response you accept the applicability of the General Terms and Conditions of Heinhuis and you declare that you have taken note of these General Terms and Conditions. Our prices are export netto prices.