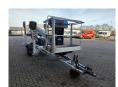

## **Dinolift** Dino 135T Electric!

## **Beschrijving**

Schade: schadevrij

Dino 135T.

Year: 2014. Hours: 4610. Weight: 1635 kg. CE Machine.

Max capacity basket: 215 kg / 2 persons + 55 kg.

Max permitted tilt: 0.3 degree.

50 Hz.

Max wind speed: 12,5 m/s. Max lateral force: 400 N. 230 Volt Full electric.

Moover.

Max working height: 13.5 meter. Max outreach: 9.1 meter. Tyres: 195R14 70%.

ID NR: 87.

The General Terms and Conditions of Heinhuis are applicable to all adverts, offers and quotations by Heinhuis, all agreements entered into by Heinhuis and the negotiations preceding them. By any form of response you accept the applicability of the General Terms and Conditions of Heinhuis and you declare that you have taken note of these General Terms and Conditions. Our prices are export netto prices.