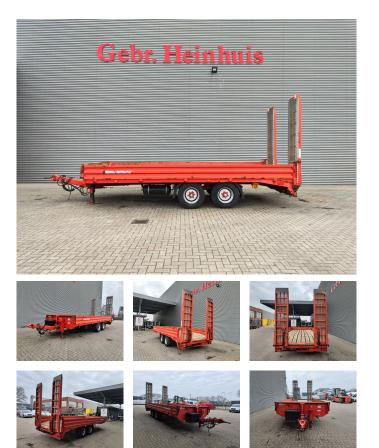

## Müller-Mitteltal ETU-TA 11.0 Ramps German Trailer!

## Beschrijving

Schade: schadevrij

Müller Mitteltal ETU-TA 11.0.

Year: 2007. 5 tons BPW axles. Weight: 2950 kg. Load Capacity: 8050 kg. Max weight: 11.000 kg. Toolboxes. Steelsuspension. Mech. ramps. Dimmensions floor: L: 6050 mm. W: 2500 mm. H: 900 mm. Tyres: 235/75R17,5 80%.