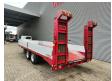

## Fliegl TPS 118 Ramps German Trailer!

## **Beschrijving**

Schade: schadevrij

Fliegl TPS 118.

Year: 2013.

5.5 Tons GFA axles. Weight: 3520 kg. Load capacity: 8280 kg. Max weight: 11.800 kg. Steelsuspension. 2 way mechanic ramps. Lenght: 3000 mm.

Twistlocks.

Dimmensions floor:

L: 6200 mm. W: 2490 mm. H: 900 mm.

H: Allu boards: 400 mm. Tyres: 235/75R17,5 70%.

German Trailer!

ID NR: 613.

The General Terms and Conditions of Heinhuis are applicable to all adverts, offers and quotations by Heinhuis, all agreements entered into by Heinhuis and the negotiations preceding them. By any form of response you accept the applicability of the General Terms and Conditions of Heinhuis and you declare that you have taken note of these General Terms and Conditions. Our prices are export netto prices.