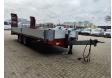

## Fliegl TPS 118 Ramps German Trailer!

## **Beschrijving**

Schade: schadevrij

Fliegl TPS 118.

Year: 2013.

5.5 Tons GFA axles. Weight: 3520 kg. Load capacity: 8280 kg. Max weight: 11.800 kg. Steelsuspension. 2 way mechanic ramps. Lenght: 3000 mm.

Twistlocks.

Dimmensions floor:

L: 6200 mm. W: 2490 mm. H: 900 mm.

H: Allu boards: 400 mm. Tyres: 235/75R17,5 70%.

German Trailer!

ID NR: 613.

The General Terms and Conditions of Heinhuis are applicable to all adverts, offers and quotations by Heinhuis, all agreements entered into by Heinhuis and the negotiations preceding them. By any form of response you accept the applicability of the General Terms and Conditions of Heinhuis and you declare that you have taken note of these General Terms and Conditions. Our prices are export netto prices.