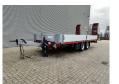

## Fliegl TPS 118 Ramps German Trailer!

## **Beschrijving**

Schade: schadevrij

Fliegl TPS 118.

Year: 2013.

5.5 Tons GFA axles. Weight: 3520 kg. Load capacity: 8280 kg. Max weight: 11.800 kg. Steelsuspension. 2 way mechanic ramps. Lenght: 3000 mm.

Twistlocks.

Dimmensions floor:

L: 6200 mm. W: 2490 mm. H: 900 mm.

H: Allu boards: 400 mm. Tyres: 235/75R17,5 70%.

German Trailer!

ID NR: 613.

The General Terms and Conditions of Heinhuis are applicable to all adverts, offers and quotations by Heinhuis, all agreements entered into by Heinhuis and the negotiations preceding them. By any form of response you accept the applicability of the General Terms and Conditions of Heinhuis and you declare that you have taken note of these General Terms and Conditions. Our prices are export netto prices.