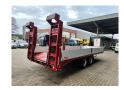

## Fliegl TPS 118 Ramps German Trailer!

## **Beschrijving**

Schade: schadevrij

Fliegl TPS 118.

Year: 2013.

5.5 Tons GFA axles. Weight: 3520 kg. Load capacity: 8280 kg. Max weight: 11.800 kg. Steelsuspension. 2 way mechanic ramps. Lenght: 3000 mm.

Twistlocks.

Dimmensions floor:

L: 6200 mm. W: 2490 mm. H: 900 mm.

H: Allu boards: 400 mm. Tyres: 235/75R17,5 70%.

German Trailer!

ID NR: 613.

The General Terms and Conditions of Heinhuis are applicable to all adverts, offers and quotations by Heinhuis, all agreements entered into by Heinhuis and the negotiations preceding them. By any form of response you accept the applicability of the General Terms and Conditions of Heinhuis and you declare that you have taken note of these General Terms and Conditions. Our prices are export netto prices.