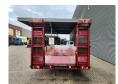

## Fliegl TPS 118 Ramps German Trailer!

## **Beschrijving**

Schade: schadevrij

Fliegl TPS 118.

Year: 2013.

5.5 Tons GFA axles. Weight: 3520 kg. Load capacity: 8280 kg. Max weight: 11.800 kg. Steelsuspension. 2 way mechanic ramps. Lenght: 3000 mm.

Twistlocks.

Dimmensions floor:

L: 6200 mm. W: 2490 mm. H: 900 mm.

H: Allu boards: 400 mm. Tyres: 235/75R17,5 70%.

German Trailer!

ID NR: 613.

The General Terms and Conditions of Heinhuis are applicable to all adverts, offers and quotations by Heinhuis, all agreements entered into by Heinhuis and the negotiations preceding them. By any form of response you accept the applicability of the General Terms and Conditions of Heinhuis and you declare that you have taken note of these General Terms and Conditions. Our prices are export netto prices.