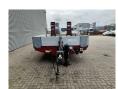

## Fliegl TPS 118 Ramps German Trailer!

## **Beschrijving**

Schade: schadevrij

Fliegl TPS 118.

Year: 2013.

5.5 Tons GFA axles. Weight: 3520 kg. Load capacity: 8280 kg. Max weight: 11.800 kg. Steelsuspension. 2 way mechanic ramps. Lenght: 3000 mm.

Twistlocks.

Dimmensions floor:

L: 6200 mm. W: 2490 mm. H: 900 mm.

H: Allu boards: 400 mm. Tyres: 235/75R17,5 70%.

German Trailer!

ID NR: 613.

The General Terms and Conditions of Heinhuis are applicable to all adverts, offers and quotations by Heinhuis, all agreements entered into by Heinhuis and the negotiations preceding them. By any form of response you accept the applicability of the General Terms and Conditions of Heinhuis and you declare that you have taken note of these General Terms and Conditions. Our prices are export netto prices.