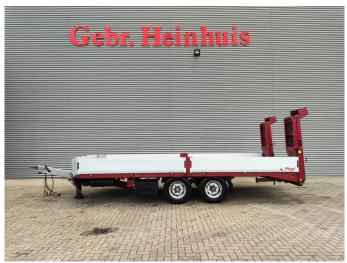

## Fliegl TPS 118 Ramps German Trailer!

## **Beschrijving**

Schade: schadevrij

Fliegl TPS 118.

Year: 2013.

5.5 Tons GFA axles. Weight: 3520 kg. Load capacity: 8280 kg. Max weight: 11.800 kg. Steelsuspension. 2 way mechanic ramps. Lenght: 3000 mm.

Twistlocks.

Dimmensions floor:

L: 6200 mm. W: 2490 mm. H: 900 mm.

H: Allu boards: 400 mm. Tyres: 235/75R17,5 70%.

German Trailer!

ID NR: 613.

The General Terms and Conditions of Heinhuis are applicable to all adverts, offers and quotations by Heinhuis, all agreements entered into by Heinhuis and the negotiations preceding them. By any form of response you accept the applicability of the General Terms and Conditions of Heinhuis and you declare that you have taken note of these General Terms and Conditions. Our prices are export netto prices.