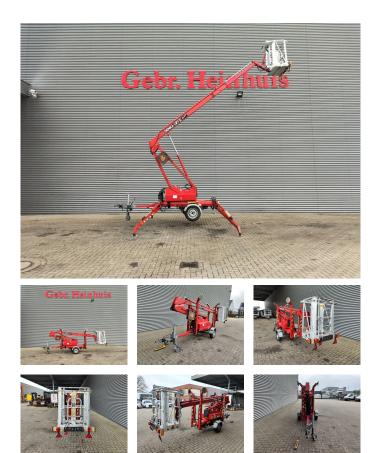

## Denkalift JR 12 Full Electric German Machine!

## Beschrijving

Schade: schadevrij

Denkalift JR 12.

Year: 2008. Weight: 1000 kg. CE machine. Max capacity basket: 120 kg / 1 person + 40 kg. Max lateral force: 200 N. 1.5 KW. 230 Volt full electric. Max permitted tilt: 0.5 degree. Max working height: 12 meter. Max outreach: 6.8 meter. 4 point outriggers. Tyres: 155R13 60%.