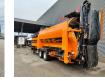

## Doppstadt SM 620 Profi 40x40 mm!

## Beschrijving

Schade: schadevrij

Doppstadt SM 620 Profi.

Year: 2015. Hours: 6050. Weight: 19.000 kg. CE machine. 9 tons Fortuna axles. 2 way side belt. 2 way convenyor. 40x40 mm. Tyres: 435/50R19,5 80%.