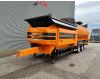

## Doppstadt SM 620 Profi 40x40 mm!

## Beschrijving

Schade: schadevrij

Doppstadt SM 620 Profi.

Year: 2015. Hours: 6050. Weight: 19.000 kg. CE machine. 9 tons Fortuna axles. 2 way side belt. 2 way convenyor. 40x40 mm. Tyres: 435/50R19,5 80%.