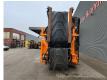

## Doppstadt SM 620 Profi 40x40 mm!

## Beschrijving

Schade: schadevrij

Doppstadt SM 620 Profi.

Year: 2015. Hours: 6050. Weight: 19.000 kg. CE machine. 9 tons Fortuna axles. 2 way side belt. 2 way convenyor. 40x40 mm. Tyres: 435/50R19,5 80%.