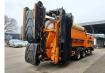

## Doppstadt SM 620 Profi 40x40 mm!

## Beschrijving

Schade: schadevrij

Doppstadt SM 620 Profi.

Year: 2015. Hours: 6050. Weight: 19.000 kg. CE machine. 9 tons Fortuna axles. 2 way side belt. 2 way convenyor. 40x40 mm. Tyres: 435/50R19,5 80%.