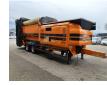

## Doppstadt SM 620 Profi 40x40 mm!

## Beschrijving

Schade: schadevrij

Doppstadt SM 620 Profi.

Year: 2015. Hours: 6050. Weight: 19.000 kg. CE machine. 9 tons Fortuna axles. 2 way side belt. 2 way convenyor. 40x40 mm. Tyres: 435/50R19,5 80%.