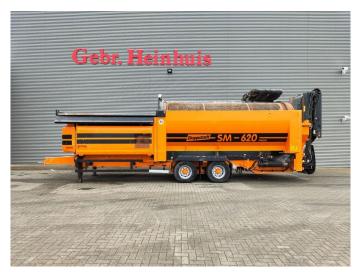

## Doppstadt SM 620 Profi 40x40 mm!

## Beschrijving

Schade: schadevrij

Doppstadt SM 620 Profi.

Year: 2015. Hours: 6050. Weight: 19.000 kg. CE machine. 9 tons Fortuna axles. 2 way side belt. 2 way convenyor. 40x40 mm. Tyres: 435/50R19,5 80%.