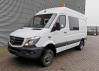

## Mercedes-Benz CDI - Bluetec - 4x4 - DoubleCab!

## Beschrijving

Schade: schadevrij

Mercedes Benz 516 CDI Bluetec 4x4.

Year: 2015. Milage: 227.414 km. Manual gearbox 6 gears. Weight: 3155 kg. Max weight: 5000 kg. Axle load: 1: 2000 kg. 2: 3500 kg. 5 Persons Double Cabin. Sliding door right. Airconditioning. Audiodisplay. 160 HP. Cruise Control. Electrical operated windows and mirrors. Nightheater. Trailer coupling. Camera. Wheelbase: 3600 mm. Tyres: 205/75R16 70%. Including extra set tyres!