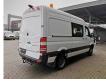

## Mercedes-Benz CDI - Bluetec - 4x4 - DoubleCab!

## Beschrijving

Schade: schadevrij

Mercedes Benz 516 CDI Bluetec 4x4.

Year: 2015. Milage: 227.414 km. Manual gearbox 6 gears. Weight: 3155 kg. Max weight: 5000 kg. Axle load: 1: 2000 kg. 2: 3500 kg. 5 Persons Double Cabin. Sliding door right. Airconditioning. Audiodisplay. 160 HP. Cruise Control. Electrical operated windows and mirrors. Nightheater. Trailer coupling. Camera. Wheelbase: 3600 mm. Tyres: 205/75R16 70%. Including extra set tyres!