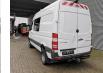

## Mercedes-Benz CDI - Bluetec - 4x4 - DoubleCab!

## Beschrijving

Schade: schadevrij

Mercedes Benz 516 CDI Bluetec 4x4.

Year: 2015. Milage: 227.414 km. Manual gearbox 6 gears. Weight: 3155 kg. Max weight: 5000 kg. Axle load: 1: 2000 kg. 2: 3500 kg. 5 Persons Double Cabin. Sliding door right. Airconditioning. Audiodisplay. 160 HP. Cruise Control. Electrical operated windows and mirrors. Nightheater. Trailer coupling. Camera. Wheelbase: 3600 mm. Tyres: 205/75R16 70%. Including extra set tyres!