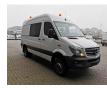

## Mercedes-Benz CDI - Bluetec - 4x4 - DoubleCab!

## Beschrijving

Schade: schadevrij

Mercedes Benz 516 CDI Bluetec 4x4.

Year: 2015. Milage: 227.414 km. Manual gearbox 6 gears. Weight: 3155 kg. Max weight: 5000 kg. Axle load: 1: 2000 kg. 2: 3500 kg. 5 Persons Double Cabin. Sliding door right. Airconditioning. Audiodisplay. 160 HP. Cruise Control. Electrical operated windows and mirrors. Nightheater. Trailer coupling. Camera. Wheelbase: 3600 mm. Tyres: 205/75R16 70%. Including extra set tyres!