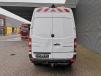

## Mercedes-Benz CDI - Bluetec - 4x4 - DoubleCab!

## Beschrijving

Schade: schadevrij

Mercedes Benz 516 CDI Bluetec 4x4.

Year: 2015. Milage: 227.414 km. Manual gearbox 6 gears. Weight: 3155 kg. Max weight: 5000 kg. Axle load: 1: 2000 kg. 2: 3500 kg. 5 Persons Double Cabin. Sliding door right. Airconditioning. Audiodisplay. 160 HP. Cruise Control. Electrical operated windows and mirrors. Nightheater. Trailer coupling. Camera. Wheelbase: 3600 mm. Tyres: 205/75R16 70%. Including extra set tyres!