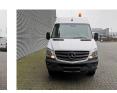

## Mercedes-Benz CDI - Bluetec - 4x4 - DoubleCab!

## Beschrijving

Schade: schadevrij

Mercedes Benz 516 CDI Bluetec 4x4.

Year: 2015. Milage: 227.414 km. Manual gearbox 6 gears. Weight: 3155 kg. Max weight: 5000 kg. Axle load: 1: 2000 kg. 2: 3500 kg. 5 Persons Double Cabin. Sliding door right. Airconditioning. Audiodisplay. 160 HP. Cruise Control. Electrical operated windows and mirrors. Nightheater. Trailer coupling. Camera. Wheelbase: 3600 mm. Tyres: 205/75R16 70%. Including extra set tyres!