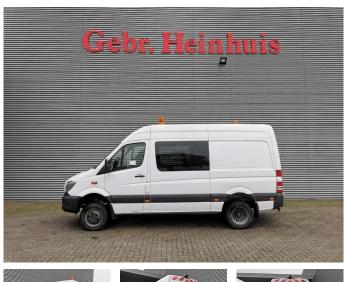

## Mercedes-Benz CDI - Bluetec - 4x4 - DoubleCab!

## Beschrijving

Schade: schadevrij

Mercedes Benz 516 CDI Bluetec 4x4.

Year: 2015. Milage: 227.414 km. Manual gearbox 6 gears. Weight: 3155 kg. Max weight: 5000 kg. Axle load: 1: 2000 kg. 2: 3500 kg. 5 Persons Double Cabin. Sliding door right. Airconditioning. Audiodisplay. 160 HP. Cruise Control. Electrical operated windows and mirrors. Nightheater. Trailer coupling. Camera. Wheelbase: 3600 mm. Tyres: 205/75R16 70%. Including extra set tyres!