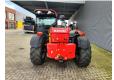

## Manitou MLT 940 140 V+

## **Beschrijving**

Schade: schadevrij

Manitou MLT 940 140 V+.

Year: 2018.

Hours on Hourmeter / Abgelesen Stunden: 2240.

Weight: 8325 kg. CE Machine. 100 KW.

Max lifting height: 9 meter. Max capacity: 4000 kg.

4x4x4.
Joystick.
Airconditioning.
Quick hitch.
3th hydr. function.
Deutz TCD 3.6 L4 engine.

Ad Blue.

Hydraulic connections on backside. Tyres: 17.5LR24 70-90%.

ID NR: 169 B.

The General Terms and Conditions of Heinhuis are applicable to all adverts, offers and quotations by Heinhuis, all agreements entered into by Heinhuis and the negotiations preceding them. By any form of response you accept the applicability of the General Terms and Conditions of Heinhuis and you declare that you have taken note of these General Terms and Conditions. Our prices are export netto prices.