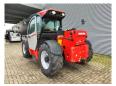

## Manitou MLT 940 140 V+

## **Beschrijving**

Schade: schadevrij

Manitou MLT 940 140 V+.

Year: 2018.

Hours on Hourmeter / Abgelesen Stunden: 2240.

Weight: 8325 kg. CE Machine. 100 KW.

Max lifting height: 9 meter. Max capacity: 4000 kg.

4x4x4.
Joystick.
Airconditioning.
Quick hitch.
3th hydr. function.
Deutz TCD 3.6 L4 engine.

Ad Blue.

Hydraulic connections on backside. Tyres: 17.5LR24 70-90%.

ID NR: 169 B.

The General Terms and Conditions of Heinhuis are applicable to all adverts, offers and quotations by Heinhuis, all agreements entered into by Heinhuis and the negotiations preceding them. By any form of response you accept the applicability of the General Terms and Conditions of Heinhuis and you declare that you have taken note of these General Terms and Conditions. Our prices are export netto prices.