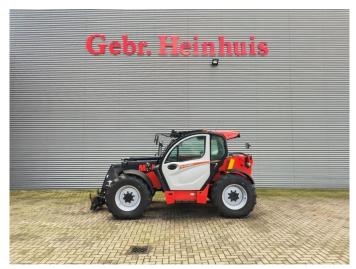

## Manitou MLT 940 140 V+

## **Beschrijving**

Schade: schadevrij

Manitou MLT 940 140 V+.

Year: 2018.

Hours on Hourmeter / Abgelesen Stunden: 2240.

Weight: 8325 kg. CE Machine. 100 KW.

Max lifting height: 9 meter. Max capacity: 4000 kg.

4x4x4.
Joystick.
Airconditioning.
Quick hitch.
3th hydr. function.
Deutz TCD 3.6 L4 engine.

Ad Blue.

Hydraulic connections on backside. Tyres: 17.5LR24 70-90%.

ID NR: 169 B.

The General Terms and Conditions of Heinhuis are applicable to all adverts, offers and quotations by Heinhuis, all agreements entered into by Heinhuis and the negotiations preceding them. By any form of response you accept the applicability of the General Terms and Conditions of Heinhuis and you declare that you have taken note of these General Terms and Conditions. Our prices are export netto prices.