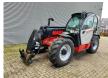

## Manitou MLT 940 140 V+

## **Beschrijving**

Schade: schadevrij

Manitou MLT 940 140 V+.

Year: 2018.

Hours on Hourmeter / Abgelesen Stunden: 2240.

Weight: 8325 kg. CE Machine. 100 KW.

Max lifting height: 9 meter. Max capacity: 4000 kg.

4x4x4.
Joystick.
Airconditioning.
Quick hitch.
3th hydr. function.
Deutz TCD 3.6 L4 engine.

Ad Blue.

Hydraulic connections on backside. Tyres: 17.5LR24 70-90%.

ID NR: 169 B.

The General Terms and Conditions of Heinhuis are applicable to all adverts, offers and quotations by Heinhuis, all agreements entered into by Heinhuis and the negotiations preceding them. By any form of response you accept the applicability of the General Terms and Conditions of Heinhuis and you declare that you have taken note of these General Terms and Conditions. Our prices are export netto prices.