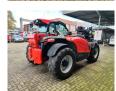

## Manitou MLT 940 140 V+

## **Beschrijving**

Schade: schadevrij

Manitou MLT 940 140 V+.

Year: 2018.

Hours on Hourmeter / Abgelesen Stunden: 2240.

Weight: 8325 kg. CE Machine. 100 KW.

Max lifting height: 9 meter. Max capacity: 4000 kg.

4x4x4.
Joystick.
Airconditioning.
Quick hitch.
3th hydr. function.
Deutz TCD 3.6 L4 engine.

Ad Blue.

Hydraulic connections on backside. Tyres: 17.5LR24 70-90%.

ID NR: 169 B.

The General Terms and Conditions of Heinhuis are applicable to all adverts, offers and quotations by Heinhuis, all agreements entered into by Heinhuis and the negotiations preceding them. By any form of response you accept the applicability of the General Terms and Conditions of Heinhuis and you declare that you have taken note of these General Terms and Conditions. Our prices are export netto prices.