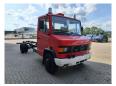

## Mercedes-Benz 811 D EX Feuerwehr Only 13.000 KM Like New!

## **Beschrijving**

Schade: schadevrij

Mercedes Benz 811 D.

Year: 1989.

Milage: 13.373 km. Manual gearbox 5 gears. Max weight: 7490 kg.

Axle load: 1: 2500 kg. 2: 5600 kg. 3 Persons. Radio CD.

Wheelbase: 4200 mm. Rockinger trailer coupling. Tyres: 8.5R17,5 80%.