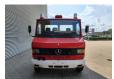

## Mercedes-Benz 811 D EX Feuerwehr Only 13.000 KM Like New!

## **Beschrijving**

Schade: schadevrij

Mercedes Benz 811 D.

Year: 1989.

Milage: 13.373 km. Manual gearbox 5 gears. Max weight: 7490 kg.

Axle load: 1: 2500 kg. 2: 5600 kg. 3 Persons. Radio CD.

Wheelbase: 4200 mm. Rockinger trailer coupling. Tyres: 8.5R17,5 80%.