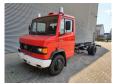

## Mercedes-Benz 811 D EX Feuerwehr Only 13.000 KM Like New!

## **Beschrijving**

Schade: schadevrij

Mercedes Benz 811 D.

Year: 1989.

Milage: 13.373 km. Manual gearbox 5 gears. Max weight: 7490 kg.

Axle load: 1: 2500 kg. 2: 5600 kg. 3 Persons. Radio CD.

Wheelbase: 4200 mm. Rockinger trailer coupling. Tyres: 8.5R17,5 80%.