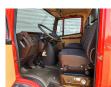

## **Beschrijving**

Schade: schadevrij

Mercedes Benz 811 D.

Year: 1989.

Milage: 13.373 km. Manual gearbox 5 gears. Max weight: 7490 kg.

Axle load: 1: 2500 kg. 2: 5600 kg. 3 Persons. Radio CD.

Wheelbase: 4200 mm. Rockinger trailer coupling. Tyres: 8.5R17,5 80%.