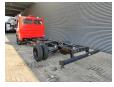

## Mercedes-Benz 811 D EX Feuerwehr Only 13.000 KM Like New!

## **Beschrijving**

Schade: schadevrij

Mercedes Benz 811 D.

Year: 1989.

Milage: 13.373 km. Manual gearbox 5 gears. Max weight: 7490 kg.

Axle load: 1: 2500 kg. 2: 5600 kg. 3 Persons. Radio CD.

Wheelbase: 4200 mm. Rockinger trailer coupling. Tyres: 8.5R17,5 80%.