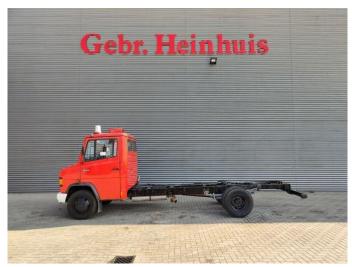

## Mercedes-Benz 811 D EX Feuerwehr Only 13.000 KM Like New!

## **Beschrijving**

Schade: schadevrij

Mercedes Benz 811 D.

Year: 1989.

Milage: 13.373 km. Manual gearbox 5 gears. Max weight: 7490 kg.

Axle load: 1: 2500 kg. 2: 5600 kg. 3 Persons. Radio CD.

Wheelbase: 4200 mm. Rockinger trailer coupling. Tyres: 8.5R17,5 80%.