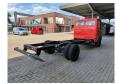

## Mercedes-Benz 811 D EX Feuerwehr Only 13.000 KM Like New!

## **Beschrijving**

Schade: schadevrij

Mercedes Benz 811 D.

Year: 1989.

Milage: 13.373 km. Manual gearbox 5 gears. Max weight: 7490 kg.

Axle load: 1: 2500 kg. 2: 5600 kg. 3 Persons. Radio CD.

Wheelbase: 4200 mm. Rockinger trailer coupling. Tyres: 8.5R17,5 80%.