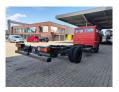

## Mercedes-Benz 811 D EX Feuerwehr Only 10.000 KM Like New!

## **Beschrijving**

Schade: schadevrij

Mercedes Benz 811 D.

Year: 1990.

Milage: Only 10.873 km!! Manual gearbox 5 gears. Max weight: 7490 kg.

Axle load: 1: 2500 kg. 2: 5600 kg. 3 Persons.

Wheelbase: 4200 mm. Tyres: 8.5R17,5 80%.

EX FEUERWEHR!

LIKE NEW!

ID NR: 546.

The General Terms and Conditions of Heinhuis are applicable to all adverts, offers and quotations by Heinhuis, all agreements entered into by Heinhuis and the negotiations preceding them. By any form of response you accept the applicability of the General Terms and Conditions of Heinhuis and you declare that you have taken note of these General Terms and Conditions. Our prices are export netto prices.