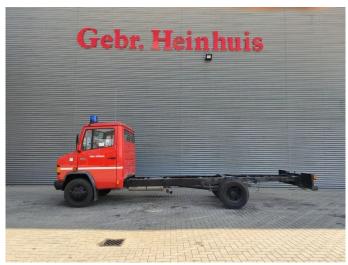

## Mercedes-Benz 811 D EX Feuerwehr Only 10.000 KM Like New!

## **Beschrijving**

Schade: schadevrij

Mercedes Benz 811 D.

Year: 1990.

Milage: Only 10.873 km!! Manual gearbox 5 gears. Max weight: 7490 kg.

Axle load: 1: 2500 kg. 2: 5600 kg. 3 Persons.

Wheelbase: 4200 mm. Tyres: 8.5R17,5 80%.

EX FEUERWEHR!

LIKE NEW!

ID NR: 546.

The General Terms and Conditions of Heinhuis are applicable to all adverts, offers and quotations by Heinhuis, all agreements entered into by Heinhuis and the negotiations preceding them. By any form of response you accept the applicability of the General Terms and Conditions of Heinhuis and you declare that you have taken note of these General Terms and Conditions. Our prices are export netto prices.