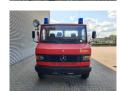

## Mercedes-Benz 811 D EX Feuerwehr Only 10.000 KM Like New!

## **Beschrijving**

Schade: schadevrij

Mercedes Benz 811 D.

Year: 1990.

Milage: Only 10.873 km!! Manual gearbox 5 gears. Max weight: 7490 kg.

Axle load: 1: 2500 kg. 2: 5600 kg. 3 Persons.

Wheelbase: 4200 mm. Tyres: 8.5R17,5 80%.

EX FEUERWEHR!

LIKE NEW!

ID NR: 546.

The General Terms and Conditions of Heinhuis are applicable to all adverts, offers and quotations by Heinhuis, all agreements entered into by Heinhuis and the negotiations preceding them. By any form of response you accept the applicability of the General Terms and Conditions of Heinhuis and you declare that you have taken note of these General Terms and Conditions. Our prices are export netto prices.