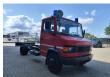

## Mercedes-Benz 811 D EX Feuerwehr Only 10.000 KM Like New!

## **Beschrijving**

Schade: schadevrij

Mercedes Benz 811 D.

Year: 1990.

Milage: Only 10.873 km!! Manual gearbox 5 gears. Max weight: 7490 kg.

Axle load: 1: 2500 kg. 2: 5600 kg. 3 Persons.

Wheelbase: 4200 mm. Tyres: 8.5R17,5 80%.

EX FEUERWEHR!

LIKE NEW!

ID NR: 546.

The General Terms and Conditions of Heinhuis are applicable to all adverts, offers and quotations by Heinhuis, all agreements entered into by Heinhuis and the negotiations preceding them. By any form of response you accept the applicability of the General Terms and Conditions of Heinhuis and you declare that you have taken note of these General Terms and Conditions. Our prices are export netto prices.