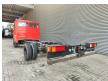

## Mercedes-Benz 811 D EX Feuerwehr Only 10.000 KM Like New!

## **Beschrijving**

Schade: schadevrij

Mercedes Benz 811 D.

Year: 1990.

Milage: Only 10.873 km!! Manual gearbox 5 gears. Max weight: 7490 kg.

Axle load: 1: 2500 kg. 2: 5600 kg. 3 Persons.

Wheelbase: 4200 mm. Tyres: 8.5R17,5 80%.

EX FEUERWEHR!

LIKE NEW!

ID NR: 546.

The General Terms and Conditions of Heinhuis are applicable to all adverts, offers and quotations by Heinhuis, all agreements entered into by Heinhuis and the negotiations preceding them. By any form of response you accept the applicability of the General Terms and Conditions of Heinhuis and you declare that you have taken note of these General Terms and Conditions. Our prices are export netto prices.