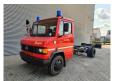

## Mercedes-Benz 811 D EX Feuerwehr Only 10.000 KM Like New!

## **Beschrijving**

Schade: schadevrij

Mercedes Benz 811 D.

Year: 1990.

Milage: Only 10.873 km!! Manual gearbox 5 gears. Max weight: 7490 kg.

Axle load: 1: 2500 kg. 2: 5600 kg. 3 Persons.

Wheelbase: 4200 mm. Tyres: 8.5R17,5 80%.

EX FEUERWEHR!

LIKE NEW!

ID NR: 546.

The General Terms and Conditions of Heinhuis are applicable to all adverts, offers and quotations by Heinhuis, all agreements entered into by Heinhuis and the negotiations preceding them. By any form of response you accept the applicability of the General Terms and Conditions of Heinhuis and you declare that you have taken note of these General Terms and Conditions. Our prices are export netto prices.