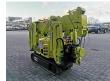

## Maeda MC 174 CRM - LPG + Petrol!

## **Beschrijving**

Brandstofsoort: LPG Schade: schadevrij

Maeda MC 174 CRM.

Year: 2011. Hours: 486. Weight: 1290 kg. CE Machine. Petrol + LPG. 4 point outriggers.

Max height under hook: 5450 mm.

Max radius: 5170 mm. 1.7 Tons hookblock. Capacity: 1720 kg.