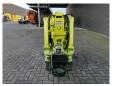

## Maeda MC 174 CRM - LPG + Petrol!

## **Beschrijving**

Brandstofsoort: LPG Schade: schadevrij

Maeda MC 174 CRM.

Year: 2011. Hours: 486. Weight: 1290 kg. CE Machine. Petrol + LPG. 4 point outriggers.

Max height under hook: 5450 mm.

Max radius: 5170 mm. 1.7 Tons hookblock. Capacity: 1720 kg.