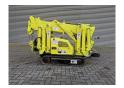

## Maeda MC 174 CRM - LPG + Petrol!

## **Beschrijving**

Brandstofsoort: LPG Schade: schadevrij

Maeda MC 174 CRM.

Year: 2011. Hours: 486. Weight: 1290 kg. CE Machine. Petrol + LPG. 4 point outriggers.

Max height under hook: 5450 mm.

Max radius: 5170 mm. 1.7 Tons hookblock. Capacity: 1720 kg.