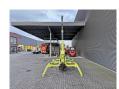

## Maeda MC 174 CRM - LPG + Petrol!

## **Beschrijving**

Brandstofsoort: LPG Schade: schadevrij

Maeda MC 174 CRM.

Year: 2011. Hours: 486. Weight: 1290 kg. CE Machine. Petrol + LPG. 4 point outriggers.

Max height under hook: 5450 mm.

Max radius: 5170 mm. 1.7 Tons hookblock. Capacity: 1720 kg.