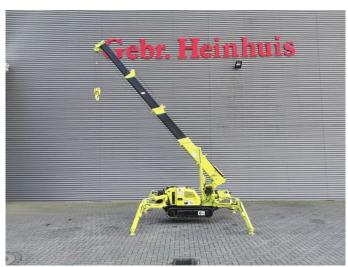

## Maeda MC 174 CRM - LPG + Petrol!

## **Beschrijving**

Brandstofsoort: LPG Schade: schadevrij

Maeda MC 174 CRM.

Year: 2011. Hours: 486. Weight: 1290 kg. CE Machine. Petrol + LPG. 4 point outriggers.

Max height under hook: 5450 mm.

Max radius: 5170 mm. 1.7 Tons hookblock. Capacity: 1720 kg.