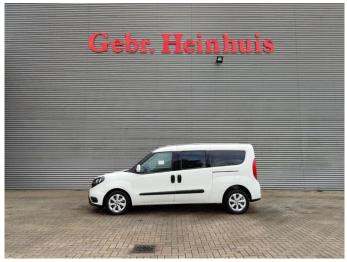

## Fiat Doblo Maxi 120 - German car - 5 persons!

## **Beschrijving**

Schade: schadevrij

Fiat Doblo Maxi 120.

Year: 2018.

Milage: 213.598 km. Manual gearbox 6 gears.

Weight: 1600 kg. Max weight: 2105 kg.

Axle load: 1: 1200 kg. 2: 1310 kg. 5 Persons.

Electrical operated widows and mirrrors.