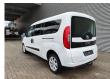

## Fiat Doblo Maxi 120 - German car - 5 persons!

## **Beschrijving**

Schade: schadevrij

Fiat Doblo Maxi 120.

Year: 2018.

Milage: 213.598 km. Manual gearbox 6 gears.

Weight: 1600 kg. Max weight: 2105 kg.

Axle load: 1: 1200 kg. 2: 1310 kg. 5 Persons.

Electrical operated widows and mirrrors.