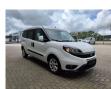

## Fiat Doblo Maxi 120 - German car - 5 persons!

## **Beschrijving**

Schade: schadevrij

Fiat Doblo Maxi 120.

Year: 2018.

Milage: 213.598 km. Manual gearbox 6 gears.

Weight: 1600 kg. Max weight: 2105 kg.

Axle load: 1: 1200 kg. 2: 1310 kg. 5 Persons.

Electrical operated widows and mirrrors.

Seatheating. Airconditioning.

Audiodisplay with Radio CD Aux and USB.

Multifunctional steering wheel.

Euro 6.

Park assistance.

Sliding door left and right.

Trailer coupling.
Allu wheels.

Tyres: 195/60R16 70%.