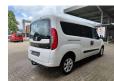

## Fiat Doblo Maxi 120 - German car - 5 persons!

## **Beschrijving**

Schade: schadevrij

Fiat Doblo Maxi 120.

Year: 2018.

Milage: 213.598 km. Manual gearbox 6 gears.

Weight: 1600 kg. Max weight: 2105 kg.

Axle load: 1: 1200 kg. 2: 1310 kg. 5 Persons.

Electrical operated widows and mirrrors.

Seatheating. Airconditioning.

Audiodisplay with Radio CD Aux and USB.

Multifunctional steering wheel.

Euro 6.

Park assistance.

Sliding door left and right.

Trailer coupling.
Allu wheels.

Tyres: 195/60R16 70%.