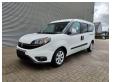

## Fiat Doblo Maxi 120 - German car - 5 persons!

## **Beschrijving**

Schade: schadevrij

Fiat Doblo Maxi 120.

Year: 2018.

Milage: 213.598 km. Manual gearbox 6 gears.

Weight: 1600 kg. Max weight: 2105 kg.

Axle load: 1: 1200 kg. 2: 1310 kg. 5 Persons.

Electrical operated widows and mirrrors.