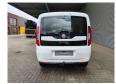

## Fiat Doblo Maxi 120 - German car - 5 persons!

## **Beschrijving**

Schade: schadevrij

Fiat Doblo Maxi 120.

Year: 2018.

Milage: 213.598 km. Manual gearbox 6 gears.

Weight: 1600 kg. Max weight: 2105 kg.

Axle load: 1: 1200 kg. 2: 1310 kg. 5 Persons.

Electrical operated widows and mirrrors.

Seatheating. Airconditioning.

Audiodisplay with Radio CD Aux and USB.

Multifunctional steering wheel.

Euro 6.

Park assistance.

Sliding door left and right.

Trailer coupling.
Allu wheels.

Tyres: 195/60R16 70%.