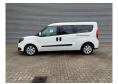

## Fiat Doblo Maxi 120 - German car - 5 persons!

## **Beschrijving**

Schade: schadevrij

Fiat Doblo Maxi 120.

Year: 2018.

Milage: 213.598 km. Manual gearbox 6 gears.

Weight: 1600 kg. Max weight: 2105 kg.

Axle load: 1: 1200 kg. 2: 1310 kg. 5 Persons.

Electrical operated widows and mirrrors.