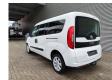

## Fiat Maxi 120 - German car - 5 persons!

## **Beschrijving**

Schade: schadevrij

Fiat Doblo Maxi 120.

Year: 2018.

Milage: 213.598 km. Manual gearbox 6 gears.

Weight: 1600 kg. Max weight: 2105 kg.

Axle load: 1: 1200 kg. 2: 1310 kg. 5 Persons.

Electrical operated widows and mirrrors.

Seatheating. Airconditioning.

Audiodisplay with Radio CD Aux and USB.

Multifunctional steering wheel.

Euro 6.

Park assistance.

Sliding door left and right.

Trailer coupling. Allu wheels.

Tyres: 195/60R16 70%.