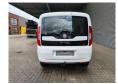

## **Beschrijving**

Schade: schadevrij

Fiat Doblo Maxi 120.

Year: 2018.

Milage: 213.598 km. Manual gearbox 6 gears.

Weight: 1600 kg. Max weight: 2105 kg.

Axle load: 1: 1200 kg. 2: 1310 kg. 5 Persons.

Electrical operated widows and mirrrors.

Seatheating. Airconditioning.

Audiodisplay with Radio CD Aux and USB.

Multifunctional steering wheel.

Euro 6.

Park assistance.

Sliding door left and right.

Trailer coupling. Allu wheels.

Tyres: 195/60R16 70%.