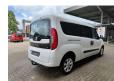

## **Beschrijving**

Schade: schadevrij

Fiat Doblo Maxi 120.

Year: 2018.

Milage: 213.598 km. Manual gearbox 6 gears.

Weight: 1600 kg. Max weight: 2105 kg.

Axle load: 1: 1200 kg. 2: 1310 kg. 5 Persons.

Electrical operated widows and mirrrors.

Seatheating. Airconditioning.

Audiodisplay with Radio CD Aux and USB.

Multifunctional steering wheel.

Euro 6.

Park assistance.

Sliding door left and right.

Trailer coupling. Allu wheels.

Tyres: 195/60R16 70%.