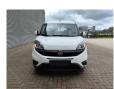

## **Beschrijving**

Schade: schadevrij

Fiat Doblo Maxi 120.

Year: 2018.

Milage: 213.598 km. Manual gearbox 6 gears.

Weight: 1600 kg. Max weight: 2105 kg.

Axle load: 1: 1200 kg. 2: 1310 kg. 5 Persons.

Electrical operated widows and mirrrors.

Seatheating. Airconditioning.

Audiodisplay with Radio CD Aux and USB.

Multifunctional steering wheel.

Euro 6.

Park assistance.

Sliding door left and right.

Trailer coupling. Allu wheels.

Tyres: 195/60R16 70%.