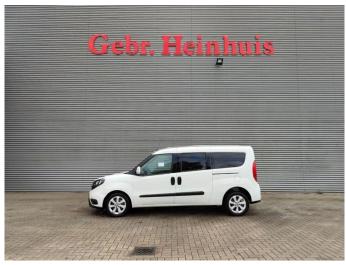

## Fiat Maxi 120 - German car - 5 persons!

## **Beschrijving**

Schade: schadevrij

Fiat Doblo Maxi 120.

Year: 2018.

Milage: 213.598 km. Manual gearbox 6 gears.

Weight: 1600 kg. Max weight: 2105 kg.

Axle load: 1: 1200 kg. 2: 1310 kg. 5 Persons.

Electrical operated widows and mirrrors.

Seatheating. Airconditioning.

Audiodisplay with Radio CD Aux and USB.

Multifunctional steering wheel.

Euro 6.

Park assistance.

Sliding door left and right.

Trailer coupling. Allu wheels.

Tyres: 195/60R16 70%.