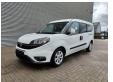

## Fiat Maxi 120 - German car - 5 persons!

## **Beschrijving**

Schade: schadevrij

Fiat Doblo Maxi 120.

Year: 2018.

Milage: 213.598 km. Manual gearbox 6 gears.

Weight: 1600 kg. Max weight: 2105 kg.

Axle load: 1: 1200 kg. 2: 1310 kg. 5 Persons.

Electrical operated widows and mirrrors.

Seatheating. Airconditioning.

Audiodisplay with Radio CD Aux and USB.

Multifunctional steering wheel.

Euro 6.

Park assistance.

Sliding door left and right.

Trailer coupling. Allu wheels.

Tyres: 195/60R16 70%.