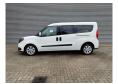

## Fiat Maxi 120 - German car - 5 persons!

## **Beschrijving**

Schade: schadevrij

Fiat Doblo Maxi 120.

Year: 2018.

Milage: 213.598 km. Manual gearbox 6 gears.

Weight: 1600 kg. Max weight: 2105 kg.

Axle load: 1: 1200 kg. 2: 1310 kg. 5 Persons.

Electrical operated widows and mirrrors.

Seatheating. Airconditioning.

Audiodisplay with Radio CD Aux and USB.

Multifunctional steering wheel.

Euro 6.

Park assistance.

Sliding door left and right.

Trailer coupling. Allu wheels.

Tyres: 195/60R16 70%.