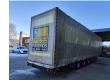

## MEUSBURGER MPG-3 Jumbo Coilmulde Liftaxle 2 Pieces!

## **Beschrijving**

Schade: schadevrij

Meusburger MPG-3.

Year: 2016. 9 tons BPW axles. Weight: 9080 kg. Max weight: 38.500 kg. Kingpin load: 11.500 kg. Airsuspension.

Airsuspension. Sparetyre. 1st axle liftaxle.

Central greasing system.

Sliding roof.

Coilmulde: 7000x950 mm. Dimmensions inside trailer:

Neck: L: 4000 mm. W: 2480 mm. H: 2640 mm.

Kingpin height: 1150 mm.

Floor: L: 9620 mm. W: 2480 mm. H: 3120 mm.

Roof can be pumped up to 4400 mm!