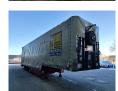

## MEUSBURGER MPG-3 Jumbo Coilmulde Liftaxle 2 Pieces!

## **Beschrijving**

Schade: schadevrij

Meusburger MPG-3.

Year: 2016. 9 tons BPW axles. Weight: 9080 kg. Max weight: 38.500 kg. Kingpin load: 11.500 kg. Airsuspension.

Airsuspension. Sparetyre. 1st axle liftaxle.

Central greasing system.

Sliding roof.

Coilmulde: 7000x950 mm. Dimmensions inside trailer:

Neck: L: 4000 mm. W: 2480 mm. H: 2640 mm.

Kingpin height: 1150 mm.

Floor: L: 9620 mm. W: 2480 mm. H: 3120 mm.

Roof can be pumped up to 4400 mm!