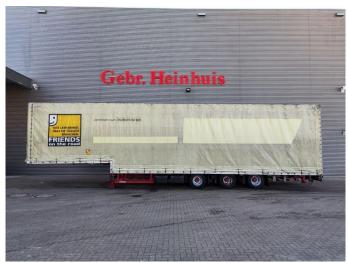

## MEUSBURGER MPG-3 Jumbo Coilmulde Liftaxle 2 Pieces!

## **Beschrijving**

Schade: schadevrij

Meusburger MPG-3.

Year: 2016. 9 tons BPW axles. Weight: 9080 kg. Max weight: 38.500 kg. Kingpin load: 11.500 kg. Airsuspension.

Airsuspension. Sparetyre. 1st axle liftaxle.

Central greasing system.

Sliding roof.

Coilmulde: 7000x950 mm. Dimmensions inside trailer:

Neck: L: 4000 mm. W: 2480 mm. H: 2640 mm.

Kingpin height: 1150 mm.

Floor: L: 9620 mm. W: 2480 mm. H: 3120 mm.

Roof can be pumped up to 4400 mm!