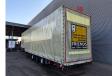

## MEUSBURGER MPG-3 Jumbo Coilmulde Liftaxle 2 Pieces!

## **Beschrijving**

Schade: schadevrij

Meusburger MPG-3.

Year: 2016. 9 tons BPW axles. Weight: 9080 kg. Max weight: 38.500 kg. Kingpin load: 11.500 kg. Airsuspension.

Airsuspension. Sparetyre. 1st axle liftaxle.

Central greasing system.

Sliding roof.

Coilmulde: 7000x950 mm. Dimmensions inside trailer:

Neck: L: 4000 mm. W: 2480 mm. H: 2640 mm.

Kingpin height: 1150 mm.

Floor: L: 9620 mm. W: 2480 mm. H: 3120 mm.

Roof can be pumped up to 4400 mm!