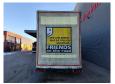

## MEUSBURGER MPG-3 Jumbo Coilmulde Liftaxle 2 Pieces!

## **Beschrijving**

Schade: schadevrij

Meusburger MPG-3.

Year: 2016. 9 tons BPW axles. Weight: 9080 kg. Max weight: 38.500 kg. Kingpin load: 11.500 kg. Airsuspension.

Airsuspension. Sparetyre. 1st axle liftaxle.

Central greasing system.

Sliding roof.

Coilmulde: 7000x950 mm. Dimmensions inside trailer:

Neck: L: 4000 mm. W: 2480 mm. H: 2640 mm.

Kingpin height: 1150 mm.

Floor: L: 9620 mm. W: 2480 mm. H: 3120 mm.

Roof can be pumped up to 4400 mm!