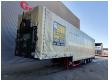

## MEUSBURGER MPG-3 Jumbo Coilmulde Liftaxle 2 Pieces!

## **Beschrijving**

Schade: schadevrij

Meusburger MPG-3.

Year: 2016. 9 tons BPW axles. Weight: 9080 kg. Max weight: 38.500 kg. Kingpin load: 11.500 kg. Airsuspension.

Airsuspension. Sparetyre. 1st axle liftaxle.

Central greasing system.

Sliding roof.

Coilmulde: 7000x950 mm. Dimmensions inside trailer:

Neck: L: 4000 mm. W: 2480 mm. H: 2640 mm.

Kingpin height: 1150 mm.

Floor: L: 9620 mm. W: 2480 mm. H: 3120 mm.

Roof can be pumped up to 4400 mm!