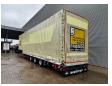

## **Beschrijving**

Schade: schadevrij

Meusburger MPG-3.

Year: 2016. 9 tons BPW axles. Weight: 9080 kg. Max weight: 38.500 kg. Kingpin load: 11.500 kg. Airsuspension.

Airsuspension. Sparetyre. 1st axle liftaxle.

Central greasing system.

Sliding roof.

Coilmulde: 7000x950 mm. Dimmensions inside trailer:

Neck: L: 4000 mm. W: 2480 mm. H: 2640 mm.

Kingpin height: 1150 mm.

Floor: L: 9620 mm. W: 2480 mm. H: 3120 mm.

Roof can be pumped up to 4400 mm!

Tyres: 235/75R17,5 80%.

2 Pieces available!

ID NR: 420.

The General Terms and Conditions of Heinhuis are applicable to all adverts, offers and quotations by Heinhuis, all agreements entered into by Heinhuis and the negotiations preceding them. By any form of response you accept the applicability of the General Terms and Conditions of Heinhuis and you declare that you have taken note of these General Terms and Conditions. Our prices are export netto prices.