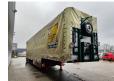

## MEUSBURGER MPG-3 Jumbo Coilmulde Liftaxle 2 Pieces!

## **Beschrijving**

Schade: schadevrij

Meusburger MPG-3.

Year: 2016. 9 tons BPW axles. Weight: 9080 kg. Max weight: 38.500 kg. Kingpin load: 11.500 kg. Airsuspension.

Airsuspension. Sparetyre. 1st axle liftaxle.

Central greasing system.

Sliding roof.

Coilmulde: 7000x950 mm. Dimmensions inside trailer:

Neck: L: 4000 mm. W: 2480 mm. H: 2640 mm.

Kingpin height: 1150 mm.

Floor: L: 9620 mm. W: 2480 mm. H: 3120 mm.

Roof can be pumped up to 4400 mm!