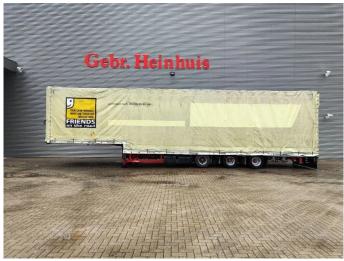

## MEUSBURGER MPG-3 Jumbo Coilmulde Liftaxle 2 Pieces!

## **Beschrijving**

Schade: schadevrij

Meusburger MPG-3.

Year: 2016. 9 tons BPW axles. Weight: 9080 kg. Max weight: 38.500 kg. Kingpin load: 11.500 kg. Airsuspension.

Airsuspension. Sparetyre. 1st axle liftaxle.

Central greasing system.

Sliding roof.

Coilmulde: 7000x950 mm. Dimmensions inside trailer:

Neck: L: 4000 mm. W: 2480 mm. H: 2640 mm.

Kingpin height: 1150 mm.

Floor: L: 9620 mm. W: 2480 mm. H: 3120 mm.

Roof can be pumped up to 4400 mm!