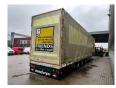

## MEUSBURGER MPG-3 Jumbo Coilmulde Liftaxle 2 Pieces!

## **Beschrijving**

Schade: schadevrij

Meusburger MPG-3.

Year: 2016. 9 tons BPW axles. Weight: 9080 kg. Max weight: 38.500 kg. Kingpin load: 11.500 kg. Airsuspension.

Airsuspension. Sparetyre. 1st axle liftaxle.

Central greasing system.

Sliding roof.

Coilmulde: 7000x950 mm. Dimmensions inside trailer:

Neck: L: 4000 mm. W: 2480 mm. H: 2640 mm.

Kingpin height: 1150 mm.

Floor: L: 9620 mm. W: 2480 mm. H: 3120 mm.

Roof can be pumped up to 4400 mm!