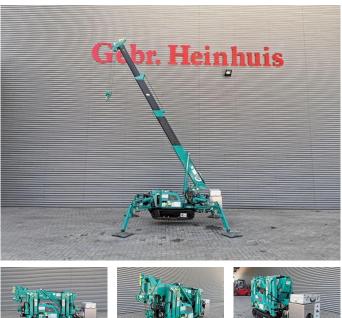

## Maeda MC 174 CRM Petrol + Electric!

## Beschrijving

Schade: schadevrij

Maeda MC 174 CRM

Year: 2018. Hours: 398. Weight: 1290 kg. CE Machine. Petrol + Electro. Radio Remote Control. 4 point outriggers. Max height under hook: 5.45 meter. Max outreach: 5.17 meter. UC: 80%.