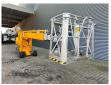

## **Denkalift** DL22N Full Electric Narrow Topcondition!

## **Beschrijving**

Denkalift DL 22 N.

Year: 2013. Hours: 459. Weight: 2300 kg. CE machine.

max capacity basket: 200 kg / 2 persons + 40 kg.

Max lateral force: 400 N. 3KW / 230 V / 50 Hz. 4 point outriggers. Rotated basket.

Electrical function in basket. Max working height: 22 meter. Max outreach: 10 meter. Tyres: 18x8.50-8 80%^.

ID NR: 233.

The General Terms and Conditions of Heinhuis are applicable to all adverts, offers and quotations by Heinhuis, all agreements entered into by Heinhuis and the negotiations preceding them. By any form of response you accept the applicability of the General Terms and Conditions of Heinhuis and you declare that you have taken note of these General Terms and Conditions. Our prices are export netto prices.