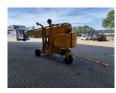

## **Denkalift** DL22N Full Electric Narrow Topcondition!

## **Beschrijving**

Denkalift DL 22 N.

Year: 2013. Hours: 459. Weight: 2300 kg. CE machine.

max capacity basket: 200 kg / 2 persons + 40 kg.

Max lateral force: 400 N. 3KW / 230 V / 50 Hz. 4 point outriggers. Rotated basket.

Electrical function in basket. Max working height: 22 meter. Max outreach: 10 meter. Tyres: 18x8.50-8 80%^.

ID NR: 233.

The General Terms and Conditions of Heinhuis are applicable to all adverts, offers and quotations by Heinhuis, all agreements entered into by Heinhuis and the negotiations preceding them. By any form of response you accept the applicability of the General Terms and Conditions of Heinhuis and you declare that you have taken note of these General Terms and Conditions. Our prices are export netto prices.