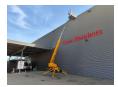

## **Denkalift** DL22N Full Electric Narrow Topcondition!

## **Beschrijving**

Denkalift DL 22 N.

Year: 2013. Hours: 459. Weight: 2300 kg. CE machine.

max capacity basket: 200 kg / 2 persons + 40 kg.

Max lateral force: 400 N. 3KW / 230 V / 50 Hz. 4 point outriggers. Rotated basket.

Electrical function in basket. Max working height: 22 meter. Max outreach: 10 meter. Tyres: 18x8.50-8 80%^.

ID NR: 233.

The General Terms and Conditions of Heinhuis are applicable to all adverts, offers and quotations by Heinhuis, all agreements entered into by Heinhuis and the negotiations preceding them. By any form of response you accept the applicability of the General Terms and Conditions of Heinhuis and you declare that you have taken note of these General Terms and Conditions. Our prices are export netto prices.