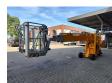

## **Denkalift** DL22N Full Electric Narrow Topcondition!

## **Beschrijving**

Denkalift DL 22 N.

Year: 2013. Hours: 459. Weight: 2300 kg. CE machine.

max capacity basket: 200 kg / 2 persons + 40 kg.

Max lateral force: 400 N. 3KW / 230 V / 50 Hz. 4 point outriggers. Rotated basket.

Electrical function in basket. Max working height: 22 meter. Max outreach: 10 meter. Tyres: 18x8.50-8 80%^.

ID NR: 233.

The General Terms and Conditions of Heinhuis are applicable to all adverts, offers and quotations by Heinhuis, all agreements entered into by Heinhuis and the negotiations preceding them. By any form of response you accept the applicability of the General Terms and Conditions of Heinhuis and you declare that you have taken note of these General Terms and Conditions. Our prices are export netto prices.