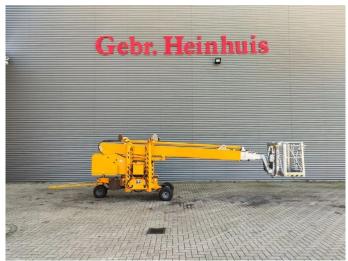

## **Denkalift** DL22N Full Electric Narrow Topcondition!

## **Beschrijving**

Denkalift DL 22 N.

Year: 2013. Hours: 459. Weight: 2300 kg. CE machine.

max capacity basket: 200 kg / 2 persons + 40 kg.

Max lateral force: 400 N. 3KW / 230 V / 50 Hz. 4 point outriggers. Rotated basket.

Electrical function in basket. Max working height: 22 meter. Max outreach: 10 meter. Tyres: 18x8.50-8 80%^.

ID NR: 233.

The General Terms and Conditions of Heinhuis are applicable to all adverts, offers and quotations by Heinhuis, all agreements entered into by Heinhuis and the negotiations preceding them. By any form of response you accept the applicability of the General Terms and Conditions of Heinhuis and you declare that you have taken note of these General Terms and Conditions. Our prices are export netto prices.