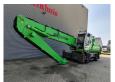

## Sennebogen 825 M - Magnetfunction - German Machine!

## **Beschrijving**

Sennebogen 825 M.

Year: 2015. Hours: 18.837.

Weight: circa 28.800 kg.

CE Machine.

129 KW Cummins QSB 6.7 engine. Hydr. elevating cabin (Maxcab).

Airconditioning. Camera.

3th and 4th hydr. function.

4 point outriggers.

Magnetfunction.

Central greasing system.

Compact boom: 7000 mm.

Stick: 5300 mm.

Max Range: 12-14 meter.

Tyres: 10.00-20.

German Machine!