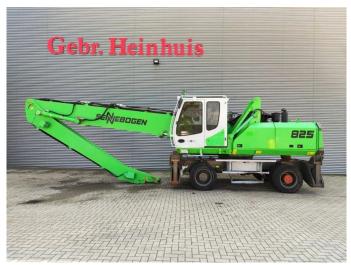

## Sennebogen 825 M - Magnetfunction - German Machine!

## **Beschrijving**

Sennebogen 825 M.

Year: 2015. Hours: 18.837.

Weight: circa 28.800 kg.

CE Machine.

129 KW Cummins QSB 6.7 engine. Hydr. elevating cabin (Maxcab).

Airconditioning. Camera.

3th and 4th hydr. function.

4 point outriggers.

Magnetfunction.

Central greasing system.

Compact boom: 7000 mm.

Stick: 5300 mm.

Max Range: 12-14 meter.

Tyres: 10.00-20.

German Machine!