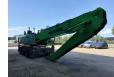

## Sennebogen 825 M - Magnetfunction - German Machine!

## **Beschrijving**

Sennebogen 825 M.

Year: 2015. Hours: 18.837.

Weight: circa 28.800 kg.

CE Machine.

129 KW Cummins QSB 6.7 engine. Hydr. elevating cabin (Maxcab).

Airconditioning. Camera.

3th and 4th hydr. function.

4 point outriggers.

Magnetfunction.

Central greasing system.

Compact boom: 7000 mm.

Stick: 5300 mm.

Max Range: 12-14 meter.

Tyres: 10.00-20.

German Machine!