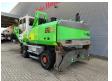

## Sennebogen 825 M - Magnetfunction - German Machine!

## **Beschrijving**

Sennebogen 825 M.

Year: 2015. Hours: 18.837.

Weight: circa 28.800 kg.

CE Machine.

129 KW Cummins QSB 6.7 engine. Hydr. elevating cabin (Maxcab).

Airconditioning. Camera.

3th and 4th hydr. function.

4 point outriggers.

Magnetfunction.

Central greasing system.

Compact boom: 7000 mm.

Stick: 5300 mm.

Max Range: 12-14 meter.

Tyres: 10.00-20.

German Machine!