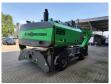

## Sennebogen 825 M - Magnetfunction - German Machine!

## **Beschrijving**

Sennebogen 825 M.

Year: 2015. Hours: 18.837.

Weight: circa 28.800 kg.

CE Machine.

129 KW Cummins QSB 6.7 engine. Hydr. elevating cabin (Maxcab).

Airconditioning. Camera.

3th and 4th hydr. function.

4 point outriggers.

Magnetfunction.

Central greasing system.

Compact boom: 7000 mm.

Stick: 5300 mm.

Max Range: 12-14 meter.

Tyres: 10.00-20.

German Machine!