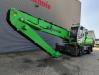

## Sennebogen 825 M Magnetfunction German Machine!

## Beschrijving

Sennebogen 825 M.

Year: 2015. Hours: 18.837. Weight: circa 28.800 kg. CE Machine. 129 KW Cummins QSB 6.7 engine. Hydr. elevating cabin (Maxcab). Airconditioning. Camera. 3th and 4th hydr. function. 4 point outriggers. Magnetfunction. Central greasing system. Compact boom: 7000 mm. Stick: 5300 mm. Max Range: 12-14 meter. Tyres: 10.00-20.