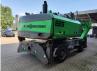

## Sennebogen 825 M Magnetfunction German Machine!

## Beschrijving

Sennebogen 825 M.

Year: 2015. Hours: 18.837. Weight: circa 28.800 kg. CE Machine. 129 KW Cummins QSB 6.7 engine. Hydr. elevating cabin (Maxcab). Airconditioning. Camera. 3th and 4th hydr. function. 4 point outriggers. Magnetfunction. Central greasing system. Compact boom: 7000 mm. Stick: 5300 mm. Max Range: 12-14 meter. Tyres: 10.00-20.