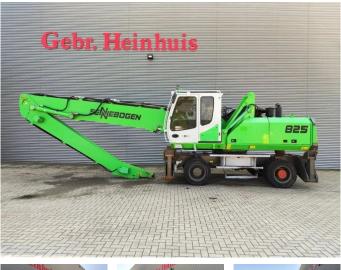

## Sennebogen 825 M Magnetfunction German Machine!

## Beschrijving

Sennebogen 825 M.

Year: 2015. Hours: 18.837. Weight: circa 28.800 kg. CE Machine. 129 KW Cummins QSB 6.7 engine. Hydr. elevating cabin (Maxcab). Airconditioning. Camera. 3th and 4th hydr. function. 4 point outriggers. Magnetfunction. Central greasing system. Compact boom: 7000 mm. Stick: 5300 mm. Max Range: 12-14 meter. Tyres: 10.00-20.