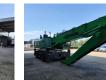

## Sennebogen 825 M Magnetfunction German Machine!

## Beschrijving

Sennebogen 825 M.

Year: 2015. Hours: 18.837. Weight: circa 28.800 kg. CE Machine. 129 KW Cummins QSB 6.7 engine. Hydr. elevating cabin (Maxcab). Airconditioning. Camera. 3th and 4th hydr. function. 4 point outriggers. Magnetfunction. Central greasing system. Compact boom: 7000 mm. Stick: 5300 mm. Max Range: 12-14 meter. Tyres: 10.00-20.