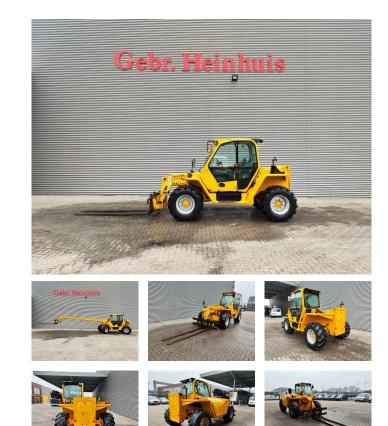

## Merlo P36.10 Panoramic

#### Beschrijving

Merlo P36.10 Panoramic.

Year: 2008. Hours: 4226. Max weight: 7900 kg. CE Machine. Axle load: 1: 5000 kg. 2: 5000 kg. Max lift capacity: 3600 kg. Max lift height: 10 meter. Deutz BF4M 2012. 74.9 KW / 100 HP. 3th hydr. function. 4x4x4. 2 set extra long forks. Tyres: 405/70-20 60%.