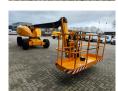

## **Haulotte** H16 TPX

## **Beschrijving**

Haulotte H16 TPX.

Year: 2011. Hours: 3703. Weight: 6800 kg. CE machine. 31.2 KW.

Max capacity basket: 200 kg / 2 persons + 40 kg.

Max lateral force: 400 N.
Max wind speed: 12,5 m/s.
Max permitted tilt: 5 degree / 50%.
Deutz D2011 L031 engine.

Rotated basket.

Max working height: 16 meter.

Tyres: 14-17.5 80%.

ID NR: 338.

The General Terms and Conditions of Heinhuis are applicable to all adverts, offers and quotations by Heinhuis, all agreements entered into by Heinhuis and the negotiations preceding them. By any form of response you accept the applicability of the General Terms and Conditions of Heinhuis and you declare that you have taken note of these General Terms and Conditions. Our prices are export netto prices.