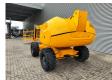

## **Haulotte** H16 TPX

## **Beschrijving**

Haulotte H16 TPX.

Year: 2011. Hours: 3703. Weight: 6800 kg. CE machine. 31.2 KW.

Max capacity basket: 200 kg / 2 persons + 40 kg.

Max lateral force: 400 N.
Max wind speed: 12,5 m/s.
Max permitted tilt: 5 degree / 50%.
Deutz D2011 L031 engine.

Rotated basket.

Max working height: 16 meter.

Tyres: 14-17.5 80%.

ID NR: 338.

The General Terms and Conditions of Heinhuis are applicable to all adverts, offers and quotations by Heinhuis, all agreements entered into by Heinhuis and the negotiations preceding them. By any form of response you accept the applicability of the General Terms and Conditions of Heinhuis and you declare that you have taken note of these General Terms and Conditions. Our prices are export netto prices.