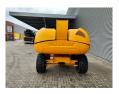

## **Haulotte** H16 TPX

## **Beschrijving**

Haulotte H16 TPX.

Year: 2011. Hours: 3703. Weight: 6800 kg. CE machine. 31.2 KW.

Max capacity basket: 200 kg / 2 persons + 40 kg.

Max lateral force: 400 N.
Max wind speed: 12,5 m/s.
Max permitted tilt: 5 degree / 50%.
Deutz D2011 L031 engine.

Rotated basket.

Max working height: 16 meter.

Tyres: 14-17.5 80%.

ID NR: 338.

The General Terms and Conditions of Heinhuis are applicable to all adverts, offers and quotations by Heinhuis, all agreements entered into by Heinhuis and the negotiations preceding them. By any form of response you accept the applicability of the General Terms and Conditions of Heinhuis and you declare that you have taken note of these General Terms and Conditions. Our prices are export netto prices.