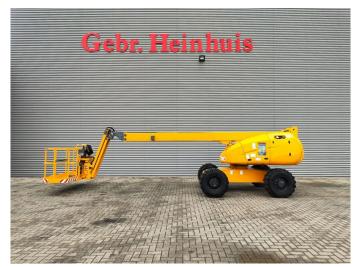

## **Haulotte** H16 TPX

## **Beschrijving**

Haulotte H16 TPX.

Year: 2011. Hours: 3703. Weight: 6800 kg. CE machine. 31.2 KW.

Max capacity basket: 200 kg / 2 persons + 40 kg.

Max lateral force: 400 N.
Max wind speed: 12,5 m/s.
Max permitted tilt: 5 degree / 50%.
Deutz D2011 L031 engine.

Rotated basket.

Max working height: 16 meter.

Tyres: 14-17.5 80%.

ID NR: 338.

The General Terms and Conditions of Heinhuis are applicable to all adverts, offers and quotations by Heinhuis, all agreements entered into by Heinhuis and the negotiations preceding them. By any form of response you accept the applicability of the General Terms and Conditions of Heinhuis and you declare that you have taken note of these General Terms and Conditions. Our prices are export netto prices.