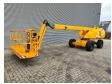

## **Haulotte** H16 TPX

## **Beschrijving**

Haulotte H16 TPX.

Year: 2011. Hours: 3703. Weight: 6800 kg. CE machine. 31.2 KW.

Max capacity basket: 200 kg / 2 persons + 40 kg.

Max lateral force: 400 N.
Max wind speed: 12,5 m/s.
Max permitted tilt: 5 degree / 50%.
Deutz D2011 L031 engine.

Rotated basket.

Max working height: 16 meter.

Tyres: 14-17.5 80%.

ID NR: 338.

The General Terms and Conditions of Heinhuis are applicable to all adverts, offers and quotations by Heinhuis, all agreements entered into by Heinhuis and the negotiations preceding them. By any form of response you accept the applicability of the General Terms and Conditions of Heinhuis and you declare that you have taken note of these General Terms and Conditions. Our prices are export netto prices.