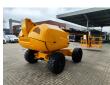

## **Haulotte** H16 TPX

## **Beschrijving**

Haulotte H16 TPX.

Year: 2011. Hours: 3703. Weight: 6800 kg. CE machine. 31.2 KW.

Max capacity basket: 200 kg / 2 persons + 40 kg.

Max lateral force: 400 N.
Max wind speed: 12,5 m/s.
Max permitted tilt: 5 degree / 50%.
Deutz D2011 L031 engine.

Rotated basket.

Max working height: 16 meter.

Tyres: 14-17.5 80%.

ID NR: 338.

The General Terms and Conditions of Heinhuis are applicable to all adverts, offers and quotations by Heinhuis, all agreements entered into by Heinhuis and the negotiations preceding them. By any form of response you accept the applicability of the General Terms and Conditions of Heinhuis and you declare that you have taken note of these General Terms and Conditions. Our prices are export netto prices.