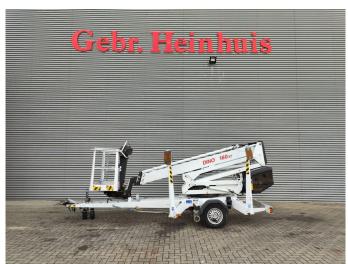

## Dinolift Dino 160 XT Petrol + Electric!

## **Beschrijving**

Schade: schadevrij

Dino 160 XT.

Year: 2014. Hours: 5290. Weight: 1990 kg. CE machine.

Max capacity basket: 215 kg / 2 persons + 55 kg.

Max permitted tilt: 0.3 degree.

50 hz.

Max wind speed: 12,5 m/s. Max lateral force: 400 N.

230 Volt.

4 point outriggers.

Moover.

Rotated basket.

Electrical function in basket.

Electric + Petrol.

Max working height: 16 meter. Max outreach: 9.2 meter. Tyres: 195R14 70%.

ID NR: 182.