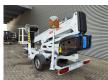

## Dinolift Dino 160 XT Petrol + Electric!

## **Beschrijving**

Schade: schadevrij

Dino 160 XT.

Year: 2014. Hours: 5290. Weight: 1990 kg. CE machine.

Max capacity basket: 215 kg / 2 persons + 55 kg.

Max permitted tilt: 0.3 degree.

50 hz.

Max wind speed: 12,5 m/s. Max lateral force: 400 N.

230 Volt.

4 point outriggers.

Moover.

Rotated basket.

Electrical function in basket.

Electric + Petrol.

Max working height: 16 meter. Max outreach: 9.2 meter. Tyres: 195R14 70%.

ID NR: 182.