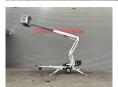

## Dinolift Dino 160 XT Petrol + Electric!

## **Beschrijving**

Schade: schadevrij

Dino 160 XT.

Year: 2014. Hours: 5290. Weight: 1990 kg. CE machine.

Max capacity basket: 215 kg / 2 persons + 55 kg.

Max permitted tilt: 0.3 degree.

50 hz.

Max wind speed: 12,5 m/s. Max lateral force: 400 N.

230 Volt.

4 point outriggers.

Moover.

Rotated basket.

Electrical function in basket.

Electric + Petrol.

Max working height: 16 meter. Max outreach: 9.2 meter. Tyres: 195R14 70%.

ID NR: 182.