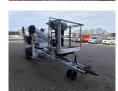

## Dinolift Dino 160 XT Petrol + Electric!

## **Beschrijving**

Schade: schadevrij

Dino 160 XT.

Year: 2014. Hours: 5290. Weight: 1990 kg. CE machine.

Max capacity basket: 215 kg / 2 persons + 55 kg.

Max permitted tilt: 0.3 degree.

50 hz.

Max wind speed: 12,5 m/s. Max lateral force: 400 N.

230 Volt.

4 point outriggers.

Moover.

Rotated basket.

Electrical function in basket.

Electric + Petrol.

Max working height: 16 meter. Max outreach: 9.2 meter. Tyres: 195R14 70%.

ID NR: 182.