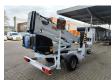

## Dinolift Dino 160 XT Petrol + Electric!

## **Beschrijving**

Schade: schadevrij

Dino 160 XT.

Year: 2014. Hours: 5290. Weight: 1990 kg. CE machine.

Max capacity basket: 215 kg / 2 persons + 55 kg.

Max permitted tilt: 0.3 degree.

50 hz.

Max wind speed: 12,5 m/s. Max lateral force: 400 N.

230 Volt.

4 point outriggers.

Moover.

Rotated basket.

Electrical function in basket.

Electric + Petrol.

Max working height: 16 meter. Max outreach: 9.2 meter. Tyres: 195R14 70%.

ID NR: 182.