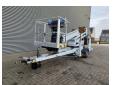

## Dinolift Dino 160 XT Petrol + Electric!

## **Beschrijving**

Schade: schadevrij

Dino 160 XT.

Year: 2014. Hours: 5290. Weight: 1990 kg. CE machine.

Max capacity basket: 215 kg / 2 persons + 55 kg.

Max permitted tilt: 0.3 degree.

50 hz.

Max wind speed: 12,5 m/s. Max lateral force: 400 N.

230 Volt.

4 point outriggers.

Moover.

Rotated basket.

Electrical function in basket.

Electric + Petrol.

Max working height: 16 meter. Max outreach: 9.2 meter. Tyres: 195R14 70%.

ID NR: 182.