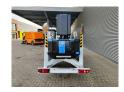

## Dinolift Dino 160 XT Petrol + Electric!

## **Beschrijving**

Schade: schadevrij

Dino 160 XT.

Year: 2014. Hours: 5290. Weight: 1990 kg. CE machine.

Max capacity basket: 215 kg / 2 persons + 55 kg.

Max permitted tilt: 0.3 degree.

50 hz.

Max wind speed: 12,5 m/s. Max lateral force: 400 N.

230 Volt.

4 point outriggers.

Moover.

Rotated basket.

Electrical function in basket.

Electric + Petrol.

Max working height: 16 meter. Max outreach: 9.2 meter. Tyres: 195R14 70%.

ID NR: 182.