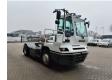

## **Beschrijving**

Terberg YT 222.

Year: 2018. Hours: 20.673. G.V.W: 38.000 kg. G.C.W: 85.000 kg. Axle load:

1: 11.000 kg. 2: 30.000 kg.

Turntable load: 27.000 kg.

Airconditioning. 2 persons. PTO. Radio CD. Ad Blue.

Tyres: 315/60R22,5 80%.

ID NR: 655.

The General Terms and Conditions of Heinhuis are applicable to all adverts, offers and quotations by Heinhuis, all agreements entered into by Heinhuis and the negotiations preceding them. By any form of response you accept the applicability of the General Terms and Conditions of Heinhuis and you declare that you have taken note of these General Terms and Conditions. Our prices are export netto prices.