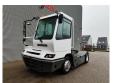

## **Beschrijving**

Terberg YT 222.

Year: 2018. Hours: 20.673. G.V.W: 38.000 kg. G.C.W: 85.000 kg. Axle load:

1: 11.000 kg. 2: 30.000 kg.

Turntable load: 27.000 kg.

Airconditioning. 2 persons. PTO. Radio CD. Ad Blue.

Tyres: 315/60R22,5 80%.

ID NR: 655.

The General Terms and Conditions of Heinhuis are applicable to all adverts, offers and quotations by Heinhuis, all agreements entered into by Heinhuis and the negotiations preceding them. By any form of response you accept the applicability of the General Terms and Conditions of Heinhuis and you declare that you have taken note of these General Terms and Conditions. Our prices are export netto prices.