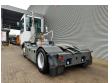

## **Beschrijving**

Terberg YT 222.

Year: 2018. Hours: 20.673. G.V.W: 38.000 kg. G.C.W: 85.000 kg. Axle load:

1: 11.000 kg. 2: 30.000 kg.

Turntable load: 27.000 kg.

Airconditioning. 2 persons. PTO. Radio CD. Ad Blue.

Tyres: 315/60R22,5 80%.

ID NR: 655.

The General Terms and Conditions of Heinhuis are applicable to all adverts, offers and quotations by Heinhuis, all agreements entered into by Heinhuis and the negotiations preceding them. By any form of response you accept the applicability of the General Terms and Conditions of Heinhuis and you declare that you have taken note of these General Terms and Conditions. Our prices are export netto prices.