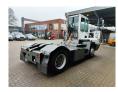

## **Beschrijving**

Terberg YT 222.

Year: 2018. Hours: 20.673. G.V.W: 38.000 kg. G.C.W: 85.000 kg. Axle load:

1: 11.000 kg. 2: 30.000 kg.

Turntable load: 27.000 kg.

Airconditioning. 2 persons. PTO. Radio CD. Ad Blue.

Tyres: 315/60R22,5 80%.

ID NR: 655.

The General Terms and Conditions of Heinhuis are applicable to all adverts, offers and quotations by Heinhuis, all agreements entered into by Heinhuis and the negotiations preceding them. By any form of response you accept the applicability of the General Terms and Conditions of Heinhuis and you declare that you have taken note of these General Terms and Conditions. Our prices are export netto prices.