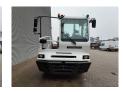

## **Beschrijving**

Terberg YT 222.

Year: 2018. Hours: 20.673. G.V.W: 38.000 kg. G.C.W: 85.000 kg. Axle load:

1: 11.000 kg. 2: 30.000 kg.

Turntable load: 27.000 kg.

Airconditioning. 2 persons. PTO. Radio CD. Ad Blue.

Tyres: 315/60R22,5 80%.

ID NR: 655.

The General Terms and Conditions of Heinhuis are applicable to all adverts, offers and quotations by Heinhuis, all agreements entered into by Heinhuis and the negotiations preceding them. By any form of response you accept the applicability of the General Terms and Conditions of Heinhuis and you declare that you have taken note of these General Terms and Conditions. Our prices are export netto prices.