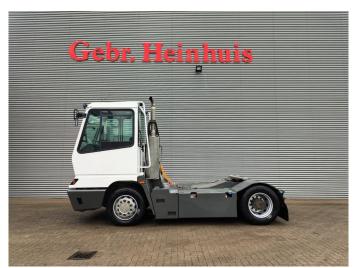

## **Beschrijving**

Terberg YT 222.

Year: 2018. Hours: 20.673. G.V.W: 38.000 kg. G.C.W: 85.000 kg. Axle load:

1: 11.000 kg. 2: 30.000 kg.

Turntable load: 27.000 kg.

Airconditioning. 2 persons. PTO. Radio CD. Ad Blue.

Tyres: 315/60R22,5 80%.

ID NR: 655.

The General Terms and Conditions of Heinhuis are applicable to all adverts, offers and quotations by Heinhuis, all agreements entered into by Heinhuis and the negotiations preceding them. By any form of response you accept the applicability of the General Terms and Conditions of Heinhuis and you declare that you have taken note of these General Terms and Conditions. Our prices are export netto prices.