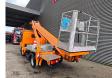

Electrical operated windows. Wheelbase: 2850 mm. Tyres: 195/70R15 70%. Ruthmann TB 220.

Year: 2011.

Max capacity basket: 200 kg / 2 persons + 40 kg.

Max lateral force: 400 N. Max wind speed: 12,5 m/s. Max permitted tilt: 5 degree.

4 point outriggers. Rotated basket.

Electrical function in basket. Max working height: 22 meter. Max outreach: 13 meter.

......

ID NR: 323.

The General Terms and Conditions of Heinhuis are applicable to all adverts, offers and quotations by Heinhuis, all agreements entered into by Heinhuis and the negotiations preceding them. By any form of response you accept the applicability of the General Terms and Conditions of Heinhuis and you declare that you have taken note of these General Terms and Conditions. Our prices are export netto prices.