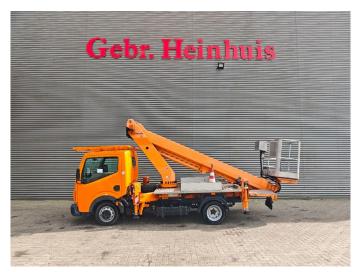

## Renault Maxity Ruthmann TB 220

## **Beschreibung**

Renault Maxity DXI.

Year: 2011.

Milage: 76.570 km.

Manual gearbox 5 gears.

Weight: 3460 kg

Weight: 3460 kg. Max weight: 3500 kg.

Axle load: 1: 1750 kg. 2: 2200 kg. 3 Persons.

Electrical operated windows. Wheelbase: 2850 mm. Tyres: 195/70R15 70%. Ruthmann TB 220.

Year: 2011.

Max capacity basket: 200 kg / 2 persons + 40 kg.

Max lateral force: 400 N. Max wind speed: 12,5 m/s. Max permitted tilt: 5 degree.

4 point outriggers. Rotated basket.

Electrical function in basket. Max working height: 22 meter. Max outreach: 13 meter.

......

ID NR: 323.

The General Terms and Conditions of Heinhuis are applicable to all adverts, offers and quotations by Heinhuis, all agreements entered into by Heinhuis and the negotiations preceding them. By any form of response you accept the applicability of the General Terms and Conditions of Heinhuis and you declare that you have taken note of these General Terms and Conditions. Our prices are export netto prices.