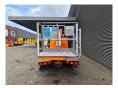

## Renault Maxity Ruthmann TB 220

## **Beschreibung**

Renault Maxity DXI.

Year: 2011.

Milage: 76.570 km.

Manual gearbox 5 gears.

Weight: 3460 kg

Weight: 3460 kg. Max weight: 3500 kg.

Axle load: 1: 1750 kg. 2: 2200 kg. 3 Persons.

Electrical operated windows. Wheelbase: 2850 mm. Tyres: 195/70R15 70%. Ruthmann TB 220.

Year: 2011.

Max capacity basket: 200 kg / 2 persons + 40 kg.

Max lateral force: 400 N. Max wind speed: 12,5 m/s. Max permitted tilt: 5 degree.

4 point outriggers. Rotated basket.

Electrical function in basket. Max working height: 22 meter. Max outreach: 13 meter.

......

ID NR: 323.

The General Terms and Conditions of Heinhuis are applicable to all adverts, offers and quotations by Heinhuis, all agreements entered into by Heinhuis and the negotiations preceding them. By any form of response you accept the applicability of the General Terms and Conditions of Heinhuis and you declare that you have taken note of these General Terms and Conditions. Our prices are export netto prices.