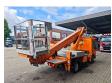

## Renault Maxity Ruthmann TB 220

Electrical operated windows. Wheelbase: 2850 mm. Tyres: 195/70R15 70%. Ruthmann TB 220.

Year: 2011.

Max capacity basket: 200 kg / 2 persons + 40 kg.

Max lateral force: 400 N. Max wind speed: 12,5 m/s. Max permitted tilt: 5 degree.

4 point outriggers. Rotated basket.

Electrical function in basket. Max working height: 22 meter. Max outreach: 13 meter.

......

ID NR: 323.

The General Terms and Conditions of Heinhuis are applicable to all adverts, offers and quotations by Heinhuis, all agreements entered into by Heinhuis and the negotiations preceding them. By any form of response you accept the applicability of the General Terms and Conditions of Heinhuis and you declare that you have taken note of these General Terms and Conditions. Our prices are export netto prices.