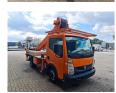

## Renault Maxity Ruthmann TB 220

## **Beschreibung**

Renault Maxity DXI.

Year: 2011.

Milage: 76.570 km.

Manual gearbox 5 gears.

Weight: 3460 kg

Weight: 3460 kg. Max weight: 3500 kg.

Axle load: 1: 1750 kg. 2: 2200 kg. 3 Persons.

Electrical operated windows. Wheelbase: 2850 mm. Tyres: 195/70R15 70%. Ruthmann TB 220.

Year: 2011.

Max capacity basket: 200 kg / 2 persons + 40 kg.

Max lateral force: 400 N. Max wind speed: 12,5 m/s. Max permitted tilt: 5 degree.

4 point outriggers. Rotated basket.

Electrical function in basket. Max working height: 22 meter. Max outreach: 13 meter.

......

ID NR: 323.

The General Terms and Conditions of Heinhuis are applicable to all adverts, offers and quotations by Heinhuis, all agreements entered into by Heinhuis and the negotiations preceding them. By any form of response you accept the applicability of the General Terms and Conditions of Heinhuis and you declare that you have taken note of these General Terms and Conditions. Our prices are export netto prices.