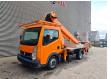

## Renault Maxity Ruthmann TB 220

## **Beschreibung**

Renault Maxity DXI.

Year: 2011.

Milage: 76.570 km.

Manual gearbox 5 gears.

Weight: 3460 kg

Weight: 3460 kg. Max weight: 3500 kg.

Axle load: 1: 1750 kg. 2: 2200 kg. 3 Persons.

Electrical operated windows. Wheelbase: 2850 mm. Tyres: 195/70R15 70%. Ruthmann TB 220.

Year: 2011.

Max capacity basket: 200 kg / 2 persons + 40 kg.

Max lateral force: 400 N. Max wind speed: 12,5 m/s. Max permitted tilt: 5 degree.

4 point outriggers. Rotated basket.

Electrical function in basket. Max working height: 22 meter. Max outreach: 13 meter.

......

ID NR: 323.

The General Terms and Conditions of Heinhuis are applicable to all adverts, offers and quotations by Heinhuis, all agreements entered into by Heinhuis and the negotiations preceding them. By any form of response you accept the applicability of the General Terms and Conditions of Heinhuis and you declare that you have taken note of these General Terms and Conditions. Our prices are export netto prices.