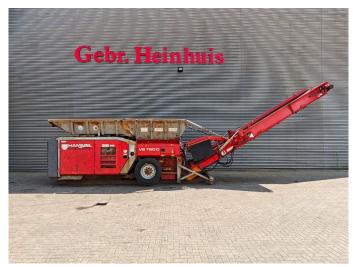

## **HAMMEL** VB 750 D

## **Beschreibung**

Hammel VB 750 D.

Year: 2015.
Hours: circa 5300.
Weight: 20.000 kg.
CE machine.
261 KW / 354 HP.
Caterpillar C9 engine.
Magnetbelt.
2 way convenyor.
Radio Remote Control.
Hooklift system.

ID NR: 167.

Liftaxle.

The General Terms and Conditions of Heinhuis are applicable to all adverts, offers and quotations by Heinhuis, all agreements entered into by Heinhuis and the negotiations preceding them. By any form of response you accept the applicability of the General Terms and Conditions of Heinhuis and you declare that you have taken note of these General Terms and Conditions. Our prices are export netto prices.