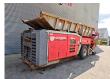

## **HAMMEL** VB 750 D

## **Beschreibung**

Hammel VB 750 D.

Year: 2015.
Hours: circa 5300.
Weight: 20.000 kg.
CE machine.
261 KW / 354 HP.
Caterpillar C9 engine.
Magnetbelt.
2 way convenyor.
Radio Remote Control.
Hooklift system.

ID NR: 167.

Liftaxle.

The General Terms and Conditions of Heinhuis are applicable to all adverts, offers and quotations by Heinhuis, all agreements entered into by Heinhuis and the negotiations preceding them. By any form of response you accept the applicability of the General Terms and Conditions of Heinhuis and you declare that you have taken note of these General Terms and Conditions. Our prices are export netto prices.