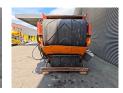

## **HAMMEL** VB 750 D

## **Beschreibung**

Hammel VB 750 D.

Year: 2015.
Hours: circa 5300.
Weight: 20.000 kg.
CE machine.
261 KW / 354 HP.
Caterpillar C9 engine.
Magnetbelt.
2 way convenyor.
Radio Remote Control.
Hooklift system.