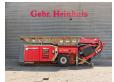

## **HAMMEL** VB 750 D

## **Beschreibung**

Hammel VB 750 D.

Year: 2015.
Hours: circa 5300.
Weight: 20.000 kg.
CE machine.
261 KW / 354 HP.
Caterpillar C9 engine.
Magnetbelt.
2 way convenyor.
Radio Remote Control.
Hooklift system.

ID NR: 167.

Liftaxle.

The General Terms and Conditions of Heinhuis are applicable to all adverts, offers and quotations by Heinhuis, all agreements entered into by Heinhuis and the negotiations preceding them. By any form of response you accept the applicability of the General Terms and Conditions of Heinhuis and you declare that you have taken note of these General Terms and Conditions. Our prices are export netto prices.