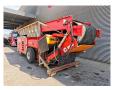

## **HAMMEL** VB 750 D

## **Beschreibung**

Hammel VB 750 D.

Year: 2015.
Hours: circa 5300.
Weight: 20.000 kg.
CE machine.
261 KW / 354 HP.
Caterpillar C9 engine.
Magnetbelt.
2 way convenyor.
Radio Remote Control.
Hooklift system.