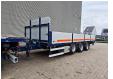

## Konar JG9

## Beschreibung

Konar JG9.

Year: 2020.

10 tons BPW axles. Weight: 6100 kg.

Load capacity: 25.000 kg. Max weight: 31.100 kg.

Airsuspension. 1st axle liftaxle.

2 point outriggers on the back.

Dimmensions floor: L: 7350 mm. W: 2480 mm.

H: 950 mm.

H: Allu boards: 600 mm. Tyres: 265/70R19,5 80%.

ID NR: 22.

The General Terms and Conditions of Heinhuis are applicable to all adverts, offers and quotations by Heinhuis, all agreements entered into by Heinhuis and the negotiations preceding them. By any form of response you accept the applicability of the General Terms and Conditions of Heinhuis and you declare that you have taken note of these General Terms and Conditions. Our prices are export netto prices.