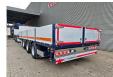

## Konar JG9

## Beschreibung

Konar JG9.

Year: 2020.

10 tons BPW axles. Weight: 6100 kg.

Load capacity: 25.000 kg. Max weight: 31.100 kg.

Airsuspension. 1st axle liftaxle.

2 point outriggers on the back.

Dimmensions floor: L: 7350 mm. W: 2480 mm.

H: 950 mm.

H: Allu boards: 600 mm. Tyres: 265/70R19,5 80%.

ID NR: 22.

The General Terms and Conditions of Heinhuis are applicable to all adverts, offers and quotations by Heinhuis, all agreements entered into by Heinhuis and the negotiations preceding them. By any form of response you accept the applicability of the General Terms and Conditions of Heinhuis and you declare that you have taken note of these General Terms and Conditions. Our prices are export netto prices.