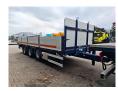

## Beschreibung

Konar JG9.

Year: 2020.

10 tons BPW axles. Weight: 6100 kg.

Load capacity: 25.000 kg. Max weight: 31.100 kg.

Airsuspension. 1st axle liftaxle.

2 point outriggers on the back.

Dimmensions floor: L: 7350 mm. W: 2480 mm.

H: 950 mm.

H: Allu boards: 600 mm. Tyres: 265/70R19,5 80%.

ID NR: 22.

The General Terms and Conditions of Heinhuis are applicable to all adverts, offers and quotations by Heinhuis, all agreements entered into by Heinhuis and the negotiations preceding them. By any form of response you accept the applicability of the General Terms and Conditions of Heinhuis and you declare that you have taken note of these General Terms and Conditions. Our prices are export netto prices.