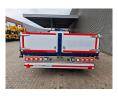

## Beschreibung

Konar JG9.

Year: 2020.

10 tons BPW axles. Weight: 6100 kg.

Load capacity: 25.000 kg. Max weight: 31.100 kg.

Airsuspension. 1st axle liftaxle.

2 point outriggers on the back.

Dimmensions floor: L: 7350 mm. W: 2480 mm.

H: 950 mm.

H: Allu boards: 600 mm. Tyres: 265/70R19,5 80%.

ID NR: 22.

The General Terms and Conditions of Heinhuis are applicable to all adverts, offers and quotations by Heinhuis, all agreements entered into by Heinhuis and the negotiations preceding them. By any form of response you accept the applicability of the General Terms and Conditions of Heinhuis and you declare that you have taken note of these General Terms and Conditions. Our prices are export netto prices.