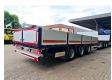

## Beschreibung

Konar JG9.

Year: 2020.

10 tons BPW axles. Weight: 6100 kg.

Load capacity: 25.000 kg. Max weight: 31.100 kg.

Airsuspension. 1st axle liftaxle.

2 point outriggers on the back.

Dimmensions floor: L: 7350 mm. W: 2480 mm.

H: 950 mm.

H: Allu boards: 600 mm. Tyres: 265/70R19,5 80%.

ID NR: 22.

The General Terms and Conditions of Heinhuis are applicable to all adverts, offers and quotations by Heinhuis, all agreements entered into by Heinhuis and the negotiations preceding them. By any form of response you accept the applicability of the General Terms and Conditions of Heinhuis and you declare that you have taken note of these General Terms and Conditions. Our prices are export netto prices.