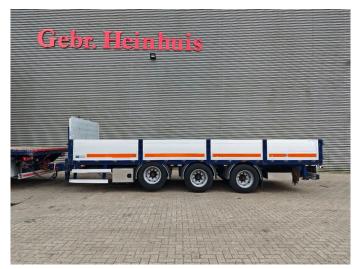

## Konar JG9

## Beschreibung

Konar JG9.

Year: 2020.

10 tons BPW axles. Weight: 6100 kg.

Load capacity: 25.000 kg. Max weight: 31.100 kg.

Airsuspension. 1st axle liftaxle.

2 point outriggers on the back.

Dimmensions floor: L: 7350 mm. W: 2480 mm.

H: 950 mm.

H: Allu boards: 600 mm. Tyres: 265/70R19,5 80%.

ID NR: 22.

The General Terms and Conditions of Heinhuis are applicable to all adverts, offers and quotations by Heinhuis, all agreements entered into by Heinhuis and the negotiations preceding them. By any form of response you accept the applicability of the General Terms and Conditions of Heinhuis and you declare that you have taken note of these General Terms and Conditions. Our prices are export netto prices.