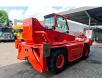

# Merlo Roto 38.14 S

## Beschreibung

Merlo Roto 38.14 S.

Year: 2008. Hours: 7113. Weight: 12.650 kg. CE machine. Axle load: 1: 7150 kg. 2: 7150 kg. Max lift capacity: 3800 kg. Max lifting height: 14 meter. Perkins engine. 4x4x4. 4 point outriggers. 1 Joystick. 1 set forks. Tyres: 405/70-20 80%.