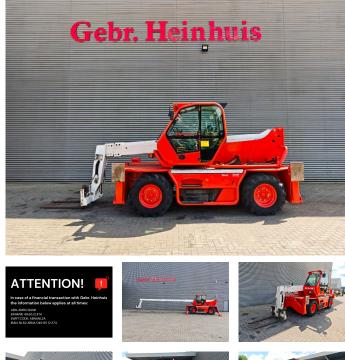

# Merlo Roto 38.14 S

## Beschreibung

Merlo Roto 38.14 S.

Year: 2008. Hours: 7113. Weight: 12.650 kg. CE machine. Axle load: 1: 7150 kg. 2: 7150 kg. Max lift capacity: 3800 kg. Max lifting height: 14 meter. Perkins engine. 4x4x4. 4 point outriggers. 1 Joystick. 1 set forks. Tyres: 405/70-20 80%.