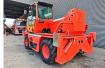

# Merlo Roto 38.14 S

## Beschreibung

Merlo Roto 38.14 S.

Year: 2008. Hours: 7113. Weight: 12.650 kg. CE machine. Axle load: 1: 7150 kg. 2: 7150 kg. Max lift capacity: 3800 kg. Max lifting height: 14 meter. Perkins engine. 4x4x4. 4 point outriggers. 1 Joystick. 1 set forks. Tyres: 405/70-20 80%.