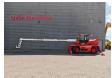

## Merlo Roto 38.14 S

## **Beschreibung**

Merlo Roto 38.14 S.

Year: 2009. Hours: 6720. Weight: 12.650 kg. CE machine. Axle load: 1: 7150 kg. 2: 7150 kg.

Max lift capacity: 3800 kg. Max lifting height: 14 meter.

Perkins engine.

4x4x4.

4 point outriggers.

1 Joystick. 1 set forks.

Tyres: 405/70-20 80%.

ID NR: 350.

The General Terms and Conditions of Heinhuis are applicable to all adverts, offers and quotations by Heinhuis, all agreements entered into by Heinhuis and the negotiations preceding them. By any form of response you accept the applicability of the General Terms and Conditions of Heinhuis and you declare that you have taken note of these General Terms and Conditions. Our prices are export netto prices.