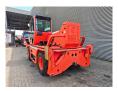

## **Beschreibung**

Merlo Roto 38.14 S.

Year: 2009. Hours: 6720. Weight: 12.650 kg. CE machine. Axle load: 1: 7150 kg. 2: 7150 kg.

Max lift capacity: 3800 kg. Max lifting height: 14 meter.

Perkins engine.

4x4x4.

4 point outriggers.

1 Joystick. 1 set forks.

Tyres: 405/70-20 80%.

ID NR: 350.

The General Terms and Conditions of Heinhuis are applicable to all adverts, offers and quotations by Heinhuis, all agreements entered into by Heinhuis and the negotiations preceding them. By any form of response you accept the applicability of the General Terms and Conditions of Heinhuis and you declare that you have taken note of these General Terms and Conditions. Our prices are export netto prices.