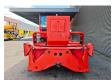

## **Beschreibung**

Merlo Roto 38.14 S.

Year: 2009. Hours: 6720. Weight: 12.650 kg. CE machine. Axle load: 1: 7150 kg. 2: 7150 kg.

Max lift capacity: 3800 kg. Max lifting height: 14 meter.

Perkins engine.

4x4x4.

4 point outriggers.

1 Joystick. 1 set forks.

Tyres: 405/70-20 80%.

ID NR: 350.

The General Terms and Conditions of Heinhuis are applicable to all adverts, offers and quotations by Heinhuis, all agreements entered into by Heinhuis and the negotiations preceding them. By any form of response you accept the applicability of the General Terms and Conditions of Heinhuis and you declare that you have taken note of these General Terms and Conditions. Our prices are export netto prices.