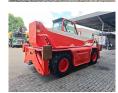

## **Beschreibung**

Merlo Roto 38.14 S.

Year: 2009. Hours: 6720. Weight: 12.650 kg. CE machine. Axle load: 1: 7150 kg. 2: 7150 kg.

Max lift capacity: 3800 kg. Max lifting height: 14 meter.

Perkins engine.

4x4x4.

4 point outriggers.

1 Joystick. 1 set forks.

Tyres: 405/70-20 80%.

ID NR: 350.

The General Terms and Conditions of Heinhuis are applicable to all adverts, offers and quotations by Heinhuis, all agreements entered into by Heinhuis and the negotiations preceding them. By any form of response you accept the applicability of the General Terms and Conditions of Heinhuis and you declare that you have taken note of these General Terms and Conditions. Our prices are export netto prices.