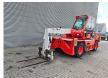

## Merlo Roto 38.14 S

## **Beschreibung**

Merlo Roto 38.14 S.

Year: 2009. Hours: 6720. Weight: 12.650 kg. CE machine. Axle load: 1: 7150 kg. 2: 7150 kg.

Max lift capacity: 3800 kg. Max lifting height: 14 meter.

Perkins engine.

4x4x4.

4 point outriggers.

1 Joystick. 1 set forks.

Tyres: 405/70-20 80%.

ID NR: 350.

The General Terms and Conditions of Heinhuis are applicable to all adverts, offers and quotations by Heinhuis, all agreements entered into by Heinhuis and the negotiations preceding them. By any form of response you accept the applicability of the General Terms and Conditions of Heinhuis and you declare that you have taken note of these General Terms and Conditions. Our prices are export netto prices.