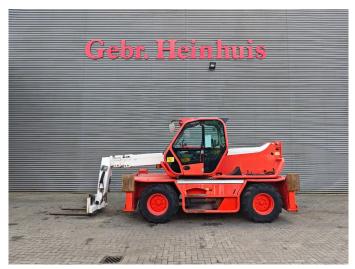

## Merlo Roto 38.14 S

## **Beschreibung**

Merlo Roto 38.14 S.

Year: 2009. Hours: 6720. Weight: 12.650 kg. CE machine. Axle load: 1: 7150 kg. 2: 7150 kg.

Max lift capacity: 3800 kg. Max lifting height: 14 meter.

Perkins engine.

4x4x4.

4 point outriggers.

1 Joystick. 1 set forks.

Tyres: 405/70-20 80%.

ID NR: 350.

The General Terms and Conditions of Heinhuis are applicable to all adverts, offers and quotations by Heinhuis, all agreements entered into by Heinhuis and the negotiations preceding them. By any form of response you accept the applicability of the General Terms and Conditions of Heinhuis and you declare that you have taken note of these General Terms and Conditions. Our prices are export netto prices.