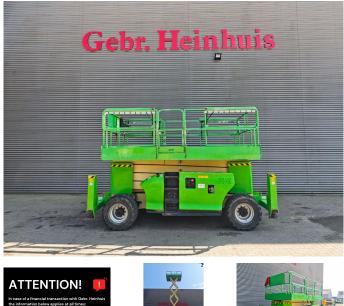

# JLG 4394 RT

### Beschreibung

JLG 4394 RT.

Year: 2012. Hours: 2861. Weight: 7056 kg. CE Machine. Max capacity basket: 565 kg / 5 persons + 165 kg. Max lateral force: 400 N. Max wind speed: 12,5 m/s. Max permitted tilt: 5 degree. 4 point outriggers. Deutz D2011 L03 engine. 36.4 KW. Max working height: 15.11 meter. Tyres: 33x15.50-16.5 60%.