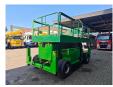

# JLG 4394 RT

### Beschreibung

JLG 4394 RT.

Year: 2012. Hours: 2861. Weight: 7056 kg. CE Machine. Max capacity basket: 565 kg / 5 persons + 165 kg. Max lateral force: 400 N. Max wind speed: 12,5 m/s. Max permitted tilt: 5 degree. 4 point outriggers. Deutz D2011 L03 engine. 36.4 KW. Max working height: 15.11 meter. Tyres: 33x15.50-16.5 60%.