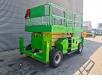

# JLG 4394 RT

### Beschreibung

JLG 4394 RT.

Year: 2012. Hours: 2861. Weight: 7056 kg. CE Machine. Max capacity basket: 565 kg / 5 persons + 165 kg. Max lateral force: 400 N. Max wind speed: 12,5 m/s. Max permitted tilt: 5 degree. 4 point outriggers. Deutz D2011 L03 engine. 36.4 KW. Max working height: 15.11 meter. Tyres: 33x15.50-16.5 60%.