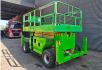

# JLG 4394 RT

### Beschreibung

JLG 4394 RT.

Year: 2012. Hours: 2861. Weight: 7056 kg. CE Machine. Max capacity basket: 565 kg / 5 persons + 165 kg. Max lateral force: 400 N. Max wind speed: 12,5 m/s. Max permitted tilt: 5 degree. 4 point outriggers. Deutz D2011 L03 engine. 36.4 KW. Max working height: 15.11 meter. Tyres: 33x15.50-16.5 60%.