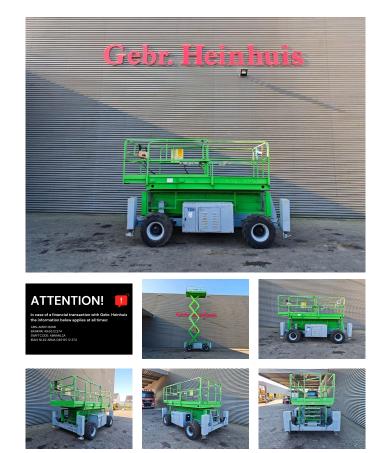

# **JLG** 33 RTS

### Beschreibung

JLG 33 RTS.

Year: 2001. Hours: 4713. Weight: 5366 kg. CE machine. 570 kg / 2 persons + 410 kg. Max permitted tilt: 3 degree. Max lateral force: 400 N. Max wind speed: 12,5 m/s. 4 point outriggers. Deutz diesel engine. Max working height: 12.1 meter. Dimmensions basket: L: 3200 mm + 1200 mm extension. W: 1800 mm. Tyres: 31x15.5-15 60%.