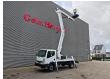

## Nissan Cabstar 35.11 CTE 20E5

## **Beschreibung**

Nissan Cabstar 35.11.

Year: 2009.

Milage: 159.513 km. Manual gearbox 5 gears. Max weight: 3500 kg.

Axle load: 1: 1750 kg. 2: 2200 kg. 3 persons.

Electrical operated windows. Wheelbase: 3350 mm. Tyres: 195/70R15 70%.

CTE Sequani Meccanica 20E5.

Year: 2009. Hours: 6844.

Max capacity basket: 200 kg / 2 persons + 40 kg.

Max lateral force: 400 N. Max wind speed: 12,5 m/s. Max working presure: 200 bar. Max permitted tilt: 0 degree.

Rotated basket.

Electrical function in basket.

4 point outriggers.

Max working height: 20 meter. Max outreach: 8.4 meter.

ID NR: 505.

The General Terms and Conditions of Heinhuis are applicable to all adverts, offers and quotations by Heinhuis, all agreements entered into by Heinhuis and the negotiations preceding them. By any form of response you accept the applicability of the General Terms and Conditions of Heinhuis and you declare that you have taken note of these General Terms and Conditions. Our prices are export netto prices.