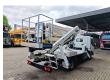

## Nissan Cabstar 35.11 CTE 20E5

## **Beschreibung**

Nissan Cabstar 35.11.

Year: 2009.

Milage: 159.513 km. Manual gearbox 5 gears. Max weight: 3500 kg.

Axle load: 1: 1750 kg. 2: 2200 kg. 3 persons.

Electrical operated windows. Wheelbase: 3350 mm. Tyres: 195/70R15 70%.

CTE Sequani Meccanica 20E5.

Year: 2009. Hours: 6844.

Max capacity basket: 200 kg / 2 persons + 40 kg.

Max lateral force: 400 N. Max wind speed: 12,5 m/s. Max working presure: 200 bar. Max permitted tilt: 0 degree.

Rotated basket.

Electrical function in basket.

4 point outriggers.

Max working height: 20 meter. Max outreach: 8.4 meter.

ID NR: 505.

The General Terms and Conditions of Heinhuis are applicable to all adverts, offers and quotations by Heinhuis, all agreements entered into by Heinhuis and the negotiations preceding them. By any form of response you accept the applicability of the General Terms and Conditions of Heinhuis and you declare that you have taken note of these General Terms and Conditions. Our prices are export netto prices.