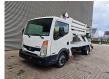

## Nissan Cabstar 35.11 CTE 20E5

## **Beschreibung**

Nissan Cabstar 35.11.

Year: 2009.

Milage: 159.513 km. Manual gearbox 5 gears. Max weight: 3500 kg.

Axle load: 1: 1750 kg. 2: 2200 kg. 3 persons.

Electrical operated windows. Wheelbase: 3350 mm. Tyres: 195/70R15 70%.

CTE Sequani Meccanica 20E5.

Year: 2009. Hours: 6844.

Max capacity basket: 200 kg / 2 persons + 40 kg.

Max lateral force: 400 N. Max wind speed: 12,5 m/s. Max working presure: 200 bar. Max permitted tilt: 0 degree.

Rotated basket.

Electrical function in basket.

4 point outriggers.

Max working height: 20 meter. Max outreach: 8.4 meter.

ID NR: 505.

The General Terms and Conditions of Heinhuis are applicable to all adverts, offers and quotations by Heinhuis, all agreements entered into by Heinhuis and the negotiations preceding them. By any form of response you accept the applicability of the General Terms and Conditions of Heinhuis and you declare that you have taken note of these General Terms and Conditions. Our prices are export netto prices.