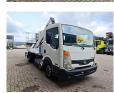

## Nissan Cabstar 35.11 CTE 20E5

## **Beschreibung**

Nissan Cabstar 35.11.

Year: 2009.

Milage: 159.513 km. Manual gearbox 5 gears. Max weight: 3500 kg.

Axle load: 1: 1750 kg. 2: 2200 kg. 3 persons.

Electrical operated windows. Wheelbase: 3350 mm. Tyres: 195/70R15 70%.

CTE Sequani Meccanica 20E5.

Year: 2009. Hours: 6844.

Max capacity basket: 200 kg / 2 persons + 40 kg.

Max lateral force: 400 N. Max wind speed: 12,5 m/s. Max working presure: 200 bar. Max permitted tilt: 0 degree.

Rotated basket.

Electrical function in basket.

4 point outriggers.

Max working height: 20 meter. Max outreach: 8.4 meter.

ID NR: 505.

The General Terms and Conditions of Heinhuis are applicable to all adverts, offers and quotations by Heinhuis, all agreements entered into by Heinhuis and the negotiations preceding them. By any form of response you accept the applicability of the General Terms and Conditions of Heinhuis and you declare that you have taken note of these General Terms and Conditions. Our prices are export netto prices.