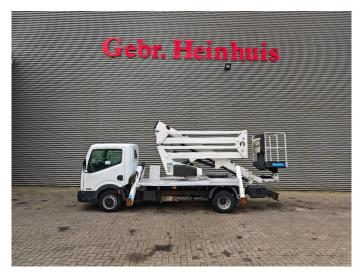

## Nissan Cabstar 35.11 CTE 20E5

## **Beschreibung**

Nissan Cabstar 35.11.

Year: 2009.

Milage: 159.513 km. Manual gearbox 5 gears. Max weight: 3500 kg.

Axle load: 1: 1750 kg. 2: 2200 kg. 3 persons.

Electrical operated windows. Wheelbase: 3350 mm. Tyres: 195/70R15 70%.

CTE Sequani Meccanica 20E5.

Year: 2009. Hours: 6844.

Max capacity basket: 200 kg / 2 persons + 40 kg.

Max lateral force: 400 N. Max wind speed: 12,5 m/s. Max working presure: 200 bar. Max permitted tilt: 0 degree.

Rotated basket.

Electrical function in basket.

4 point outriggers.

Max working height: 20 meter. Max outreach: 8.4 meter.

ID NR: 505.

The General Terms and Conditions of Heinhuis are applicable to all adverts, offers and quotations by Heinhuis, all agreements entered into by Heinhuis and the negotiations preceding them. By any form of response you accept the applicability of the General Terms and Conditions of Heinhuis and you declare that you have taken note of these General Terms and Conditions. Our prices are export netto prices.