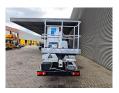

## Nissan Cabstar 35.11 CTE 20E5

## **Beschreibung**

Nissan Cabstar 35.11.

Year: 2009.

Milage: 159.513 km. Manual gearbox 5 gears. Max weight: 3500 kg.

Axle load: 1: 1750 kg. 2: 2200 kg. 3 persons.

Electrical operated windows. Wheelbase: 3350 mm. Tyres: 195/70R15 70%.

CTE Sequani Meccanica 20E5.

Year: 2009. Hours: 6844.

Max capacity basket: 200 kg / 2 persons + 40 kg.

Max lateral force: 400 N. Max wind speed: 12,5 m/s. Max working presure: 200 bar. Max permitted tilt: 0 degree.

Rotated basket.

Electrical function in basket.

4 point outriggers.

Max working height: 20 meter. Max outreach: 8.4 meter.

ID NR: 505.

The General Terms and Conditions of Heinhuis are applicable to all adverts, offers and quotations by Heinhuis, all agreements entered into by Heinhuis and the negotiations preceding them. By any form of response you accept the applicability of the General Terms and Conditions of Heinhuis and you declare that you have taken note of these General Terms and Conditions. Our prices are export netto prices.