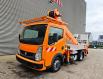

## Ruthmann TB 220 Renault Maxity 110 DXI

## Beschreibung

Renault Maxity 110 DXI.

Year: 2011. Milage: 81.733 km. Manual gearbox 5 gears. Weight: 3460 kg. Max weight: 3500 kg. Axle load: 1: 1750 kg. 2: 2200 kg. 3 Persons. Electrical operated windows. Wheelbase: 2850 mm. Tyres: 195/70R15 70%. Ruthmann TB 220. Year: 2011. Max capacity basket: 200 kg / 2 persons + 40 kg. Max lateral force: 400 N. Max wind speed: 12,5 m/s. Max permitted tilt: 5 degree. 4 point outriggers. Rotated basket. Electrical function in basket. Max working height: 22 meter. Max outreach: 13 meter.