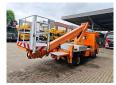

## Ruthmann TB 220 Renault Maxity 110 DXI

## Beschreibung

Renault Maxity 110 DXI.

Year: 2011. Milage: 81.733 km. Manual gearbox 5 gears. Weight: 3460 kg. Max weight: 3500 kg. Axle load: 1: 1750 kg. 2: 2200 kg. 3 Persons. Electrical operated windows. Wheelbase: 2850 mm. Tyres: 195/70R15 70%. Ruthmann TB 220. Year: 2011. Max capacity basket: 200 kg / 2 persons + 40 kg. Max lateral force: 400 N. Max wind speed: 12,5 m/s. Max permitted tilt: 5 degree. 4 point outriggers. Rotated basket. Electrical function in basket. Max working height: 22 meter. Max outreach: 13 meter.