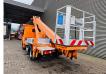

## Ruthmann TB 220 Renault Maxity 110 DXI

## Beschreibung

Renault Maxity 110 DXI.

Year: 2011. Milage: 81.733 km. Manual gearbox 5 gears. Weight: 3460 kg. Max weight: 3500 kg. Axle load: 1: 1750 kg. 2: 2200 kg. 3 Persons. Electrical operated windows. Wheelbase: 2850 mm. Tyres: 195/70R15 70%. Ruthmann TB 220. Year: 2011. Max capacity basket: 200 kg / 2 persons + 40 kg. Max lateral force: 400 N. Max wind speed: 12,5 m/s. Max permitted tilt: 5 degree. 4 point outriggers. Rotated basket. Electrical function in basket. Max working height: 22 meter. Max outreach: 13 meter.