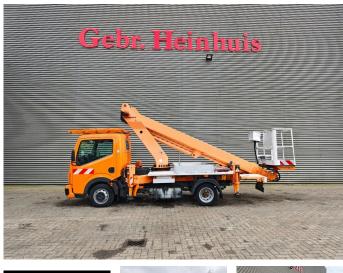

## Ruthmann TB 220 Renault Maxity 110 DXI

## Beschreibung

Renault Maxity 110 DXI.

Year: 2011. Milage: 81.733 km. Manual gearbox 5 gears. Weight: 3460 kg. Max weight: 3500 kg. Axle load: 1: 1750 kg. 2: 2200 kg. 3 Persons. Electrical operated windows. Wheelbase: 2850 mm. Tyres: 195/70R15 70%. Ruthmann TB 220. Year: 2011. Max capacity basket: 200 kg / 2 persons + 40 kg. Max lateral force: 400 N. Max wind speed: 12,5 m/s. Max permitted tilt: 5 degree. 4 point outriggers. Rotated basket. Electrical function in basket. Max working height: 22 meter. Max outreach: 13 meter.