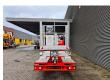

## Multitel 160 ALU Nissan Cabstar 35.13 NT400

## **Beschreibung**

Nissan Cabstar 35.13 NT400.

Year: 2019. Milage: 8598 km. Manual gearbox 6 gears. Weight: 3400 kg. Max weight: 3500 kg.

Axle load: 1: 1750 kg. 2: 2200 kg. 3 persons.

Electrical operated windows. Wheelbase: 3400 mm. Euro 6 Ad Blue. Radio CD.

Tyres: 195/70R15 80%. Multitel 160 ALU.

Year: 2019. Hours: 843.

Max wind speed: 12,5 m/s. Max permitted tilt: 1 degree.

Max capacity basket: 200 kg / 2 persons + 40 kg.

Max lateral force: 400 N. 4 point outriggers. Rotated basket.

Max working height: 16.5 meter. Max outreach: 6.7 meter.

German Car!

ID NR: 476.

The General Terms and Conditions of Heinhuis are applicable to all adverts, offers and quotations by Heinhuis, all agreements entered into by Heinhuis and the negotiations preceding them. By any form of response you accept the applicability of the General Terms and Conditions of Heinhuis and you declare that you have taken note of these General Terms and Conditions. Our prices are export netto prices.