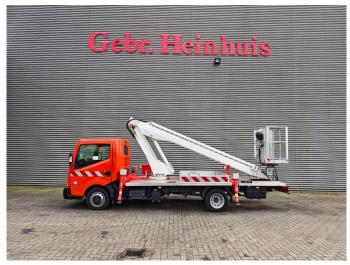

## Multitel 160 ALU Nissan Cabstar 35.13 NT400

## **Beschreibung**

Nissan Cabstar 35.13 NT400.

Year: 2019. Milage: 8598 km. Manual gearbox 6 gears. Weight: 3400 kg. Max weight: 3500 kg.

Axle load: 1: 1750 kg. 2: 2200 kg. 3 persons.

Electrical operated windows. Wheelbase: 3400 mm. Euro 6 Ad Blue. Radio CD.

Tyres: 195/70R15 80%. Multitel 160 ALU.

Year: 2019. Hours: 843.

Max wind speed: 12,5 m/s. Max permitted tilt: 1 degree.

Max capacity basket: 200 kg / 2 persons + 40 kg.

Max lateral force: 400 N. 4 point outriggers. Rotated basket.

Max working height: 16.5 meter. Max outreach: 6.7 meter.

German Car!

ID NR: 476.

The General Terms and Conditions of Heinhuis are applicable to all adverts, offers and quotations by Heinhuis, all agreements entered into by Heinhuis and the negotiations preceding them. By any form of response you accept the applicability of the General Terms and Conditions of Heinhuis and you declare that you have taken note of these General Terms and Conditions. Our prices are export netto prices.