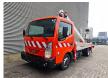

## Multitel 160 ALU Nissan Cabstar 35.13 NT400

## **Beschreibung**

Nissan Cabstar 35.13 NT400.

Year: 2019. Milage: 8598 km. Manual gearbox 6 gears. Weight: 3400 kg. Max weight: 3500 kg.

Axle load: 1: 1750 kg. 2: 2200 kg. 3 persons.

Electrical operated windows. Wheelbase: 3400 mm. Euro 6 Ad Blue. Radio CD.

Tyres: 195/70R15 80%. Multitel 160 ALU.

Year: 2019. Hours: 843.

Max wind speed: 12,5 m/s. Max permitted tilt: 1 degree.

Max capacity basket: 200 kg / 2 persons + 40 kg.

Max lateral force: 400 N. 4 point outriggers. Rotated basket.

Max working height: 16.5 meter. Max outreach: 6.7 meter.

German Car!

ID NR: 476.

The General Terms and Conditions of Heinhuis are applicable to all adverts, offers and quotations by Heinhuis, all agreements entered into by Heinhuis and the negotiations preceding them. By any form of response you accept the applicability of the General Terms and Conditions of Heinhuis and you declare that you have taken note of these General Terms and Conditions. Our prices are export netto prices.