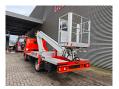

## Multitel 160 ALU Nissan Cabstar 35.13 NT400

Tyres: 195/70R15 80%. Multitel 160 ALU.

Year: 2019. Hours: 843.

Max wind speed: 12,5 m/s. Max permitted tilt: 1 degree.

Max capacity basket: 200 kg / 2 persons + 40 kg.

Max lateral force: 400 N. 4 point outriggers. Rotated basket.

Max working height: 16.5 meter. Max outreach: 6.7 meter.

German Car!

ID NR: 476.

The General Terms and Conditions of Heinhuis are applicable to all adverts, offers and quotations by Heinhuis, all agreements entered into by Heinhuis and the negotiations preceding them. By any form of response you accept the applicability of the General Terms and Conditions of Heinhuis and you declare that you have taken note of these General Terms and Conditions. Our prices are export netto prices.