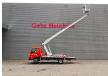

## Multitel 160 ALU Nissan Cabstar 35.13 NT400

## **Beschreibung**

Nissan Cabstar 35.13 NT400.

Year: 2019. Milage: 8598 km. Manual gearbox 6 gears. Weight: 3400 kg. Max weight: 3500 kg.

Axle load: 1: 1750 kg. 2: 2200 kg. 3 persons.

Electrical operated windows. Wheelbase: 3400 mm. Euro 6 Ad Blue. Radio CD.

Tyres: 195/70R15 80%. Multitel 160 ALU.

Year: 2019. Hours: 843.

Max wind speed: 12,5 m/s. Max permitted tilt: 1 degree.

Max capacity basket: 200 kg / 2 persons + 40 kg.

Max lateral force: 400 N. 4 point outriggers. Rotated basket.

Max working height: 16.5 meter. Max outreach: 6.7 meter.

German Car!

ID NR: 476.

The General Terms and Conditions of Heinhuis are applicable to all adverts, offers and quotations by Heinhuis, all agreements entered into by Heinhuis and the negotiations preceding them. By any form of response you accept the applicability of the General Terms and Conditions of Heinhuis and you declare that you have taken note of these General Terms and Conditions. Our prices are export netto prices.