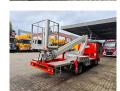

## Multitel 160 ALU Nissan Cabstar 35.13 NT400

## **Beschreibung**

Nissan Cabstar 35.13 NT400.

Year: 2019. Milage: 8598 km. Manual gearbox 6 gears. Weight: 3400 kg. Max weight: 3500 kg.

Axle load: 1: 1750 kg. 2: 2200 kg. 3 persons.

Electrical operated windows. Wheelbase: 3400 mm. Euro 6 Ad Blue. Radio CD.

Tyres: 195/70R15 80%. Multitel 160 ALU.

Year: 2019. Hours: 843.

Max wind speed: 12,5 m/s. Max permitted tilt: 1 degree.

Max capacity basket: 200 kg / 2 persons + 40 kg.

Max lateral force: 400 N. 4 point outriggers. Rotated basket.

Max working height: 16.5 meter. Max outreach: 6.7 meter.

German Car!

ID NR: 476.

The General Terms and Conditions of Heinhuis are applicable to all adverts, offers and quotations by Heinhuis, all agreements entered into by Heinhuis and the negotiations preceding them. By any form of response you accept the applicability of the General Terms and Conditions of Heinhuis and you declare that you have taken note of these General Terms and Conditions. Our prices are export netto prices.