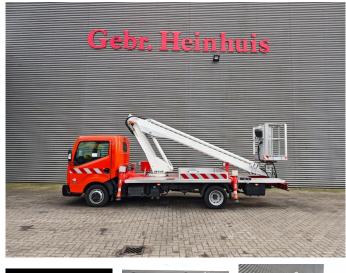

## Nissan Cabstar 35.13 NT400 Multitel 160 ALU

## Beschreibung

Nissan Cabstar 35.13 NT400.

Year: 2019. Milage: 8598 km. Manual gearbox 6 gears. Weight: 3400 kg. Max weight: 3500 kg. Axle load: 1: 1750 kg. 2: 2200 kg. 3 persons. Electrical operated windows. Wheelbase: 3400 mm. Euro 6 Ad Blue. Radio CD. Tyres: 195/70R15 80%. Multitel 160 ALU. Year: 2019. Hours: 843. Max wind speed: 12,5 m/s. Max permitted tilt: 1 degree. Max capacity basket: 200 kg / 2 persons + 40 kg. Max lateral force: 400 N. 4 point outriggers. Rotated basket. Max working height: 16.5 meter. Max outreach: 6.7 meter.