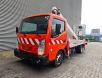

## Beschreibung

Nissan Cabstar 35.13 NT400.

Year: 2019. Milage: 8598 km. Manual gearbox 6 gears. Weight: 3400 kg. Max weight: 3500 kg. Axle load: 1: 1750 kg. 2: 2200 kg. 3 persons. Electrical operated windows. Wheelbase: 3400 mm. Euro 6 Ad Blue. Radio CD. Tyres: 195/70R15 80%. Multitel 160 ALU. Year: 2019. Hours: 843. Max wind speed: 12,5 m/s. Max permitted tilt: 1 degree. Max capacity basket: 200 kg / 2 persons + 40 kg. Max lateral force: 400 N. 4 point outriggers. Rotated basket. Max working height: 16.5 meter. Max outreach: 6.7 meter.