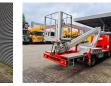

## Nissan Cabstar 35.13 NT400 Multitel 160 ALU

## Beschreibung

Nissan Cabstar 35.13 NT400.

Year: 2019. Milage: 8598 km. Manual gearbox 6 gears. Weight: 3400 kg. Max weight: 3500 kg. Axle load: 1: 1750 kg. 2: 2200 kg. 3 persons. Electrical operated windows. Wheelbase: 3400 mm. Euro 6 Ad Blue. Radio CD. Tyres: 195/70R15 80%. Multitel 160 ALU. Year: 2019. Hours: 843. Max wind speed: 12,5 m/s. Max permitted tilt: 1 degree. Max capacity basket: 200 kg / 2 persons + 40 kg. Max lateral force: 400 N. 4 point outriggers. Rotated basket. Max working height: 16.5 meter. Max outreach: 6.7 meter.