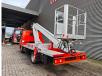

## Beschreibung

Nissan Cabstar 35.13 NT400.

Year: 2019. Milage: 8598 km. Manual gearbox 6 gears. Weight: 3400 kg. Max weight: 3500 kg. Axle load: 1: 1750 kg. 2: 2200 kg. 3 persons. Electrical operated windows. Wheelbase: 3400 mm. Euro 6 Ad Blue. Radio CD. Tyres: 195/70R15 80%. Multitel 160 ALU. Year: 2019. Hours: 843. Max wind speed: 12,5 m/s. Max permitted tilt: 1 degree. Max capacity basket: 200 kg / 2 persons + 40 kg. Max lateral force: 400 N. 4 point outriggers. Rotated basket. Max working height: 16.5 meter. Max outreach: 6.7 meter.