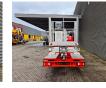

## Nissan Cabstar 35.13 NT400 Multitel 160 ALU

## Beschreibung

Nissan Cabstar 35.13 NT400.

Year: 2019. Milage: 8598 km. Manual gearbox 6 gears. Weight: 3400 kg. Max weight: 3500 kg. Axle load: 1: 1750 kg. 2: 2200 kg. 3 persons. Electrical operated windows. Wheelbase: 3400 mm. Euro 6 Ad Blue. Radio CD. Tyres: 195/70R15 80%. Multitel 160 ALU. Year: 2019. Hours: 843. Max wind speed: 12,5 m/s. Max permitted tilt: 1 degree. Max capacity basket: 200 kg / 2 persons + 40 kg. Max lateral force: 400 N. 4 point outriggers. Rotated basket. Max working height: 16.5 meter. Max outreach: 6.7 meter.